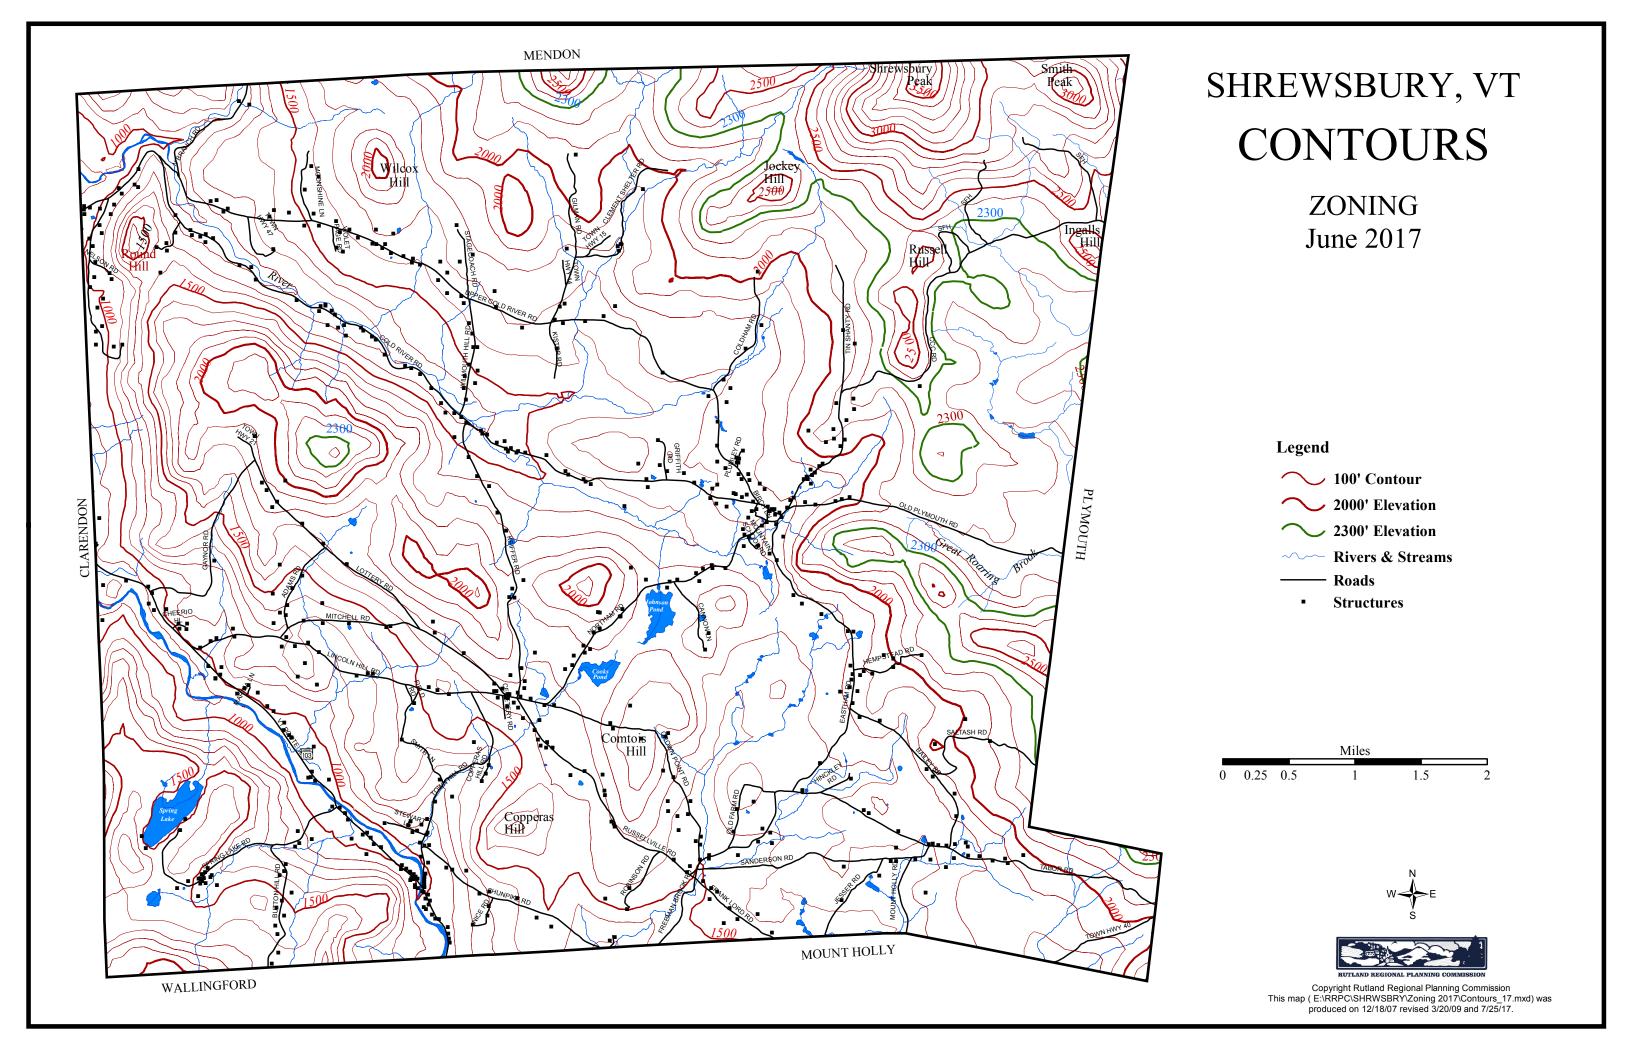

## SHREWSBURY, VT MEADOWLANDS

ZONING June 2017

Roads

Meadows of 2 Acres or more

Color Orthophotos: Vermont Mapping Program, 2016.

Copyright Rutland Regional Planning Commission
This map ( E:\RRPC\SHRWSBRY\Zoning 2017\Meadowlands\_17.mxd) was
produced on 12/18/07 revised 3/20/09 and 7/25/17.