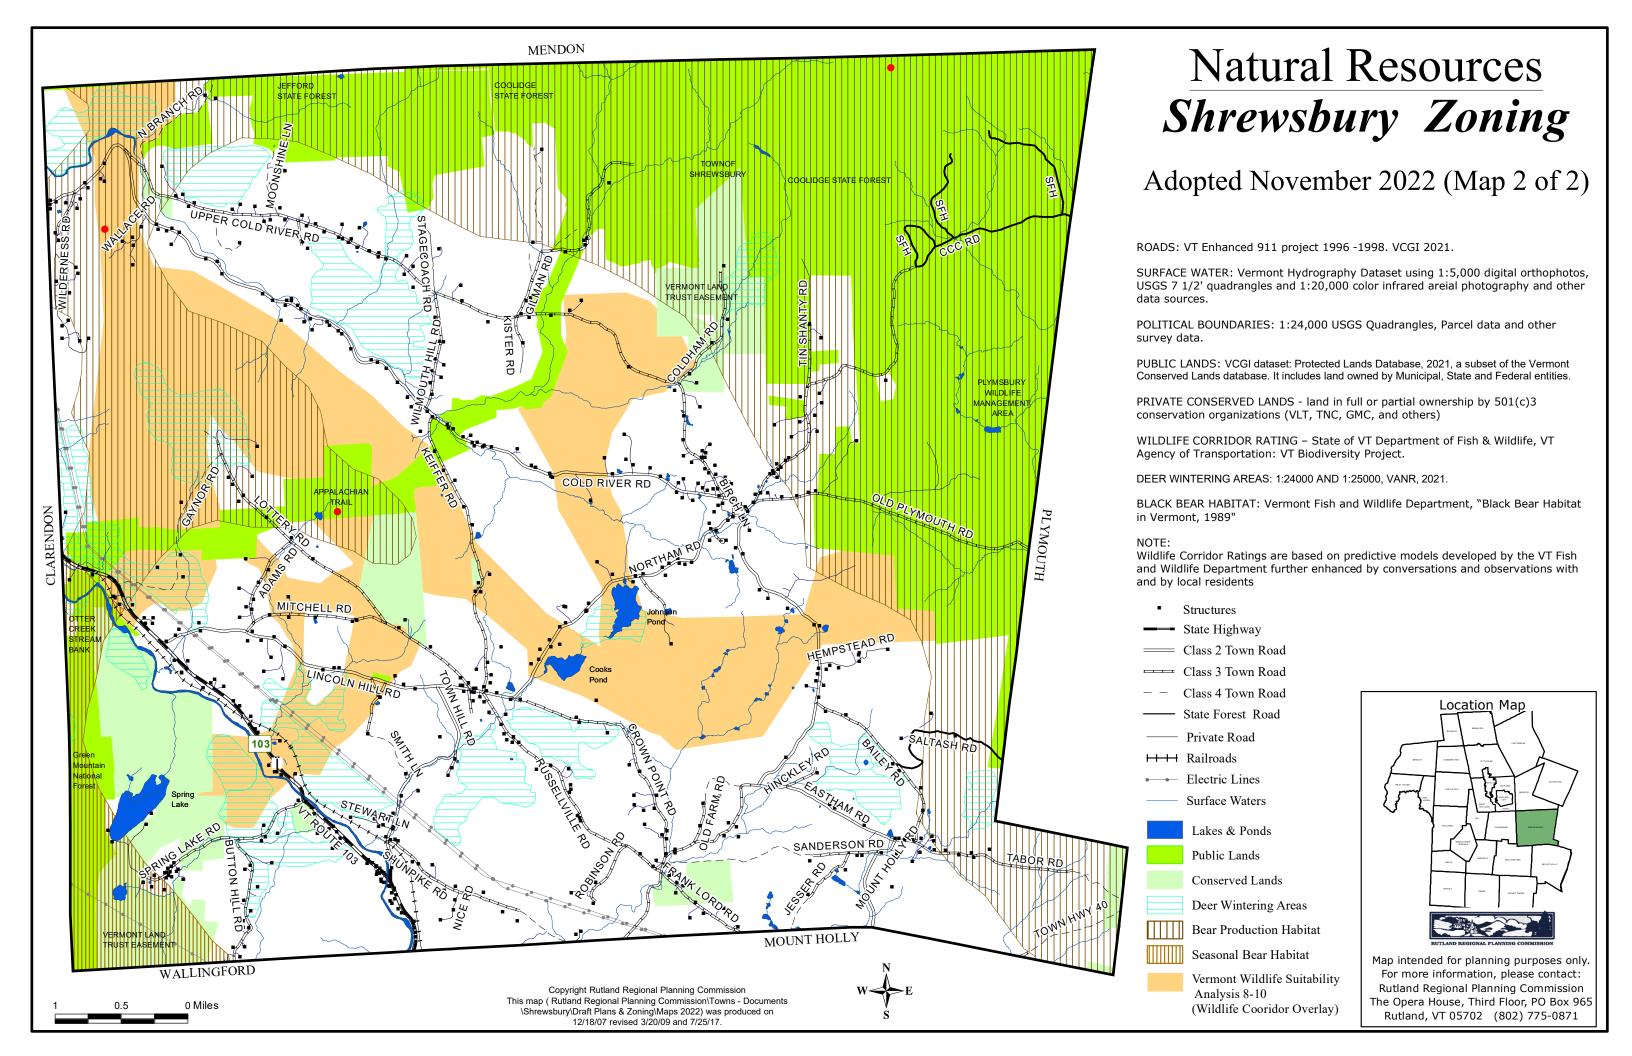

## SHREWSBURY, VT MEADOWLANDS

ZONING June 2017

Roads

Meadows of 2 Acres or more

Color Orthophotos: Vermont Mapping Program, 2016.

Copyright Rutland Regional Planning Commission
This map ( E:\RRPC\SHRWSBRY\Zoning 2017\Meadowlands\_17.mxd) was
produced on 12/18/07 revised 3/20/09 and 7/25/17.