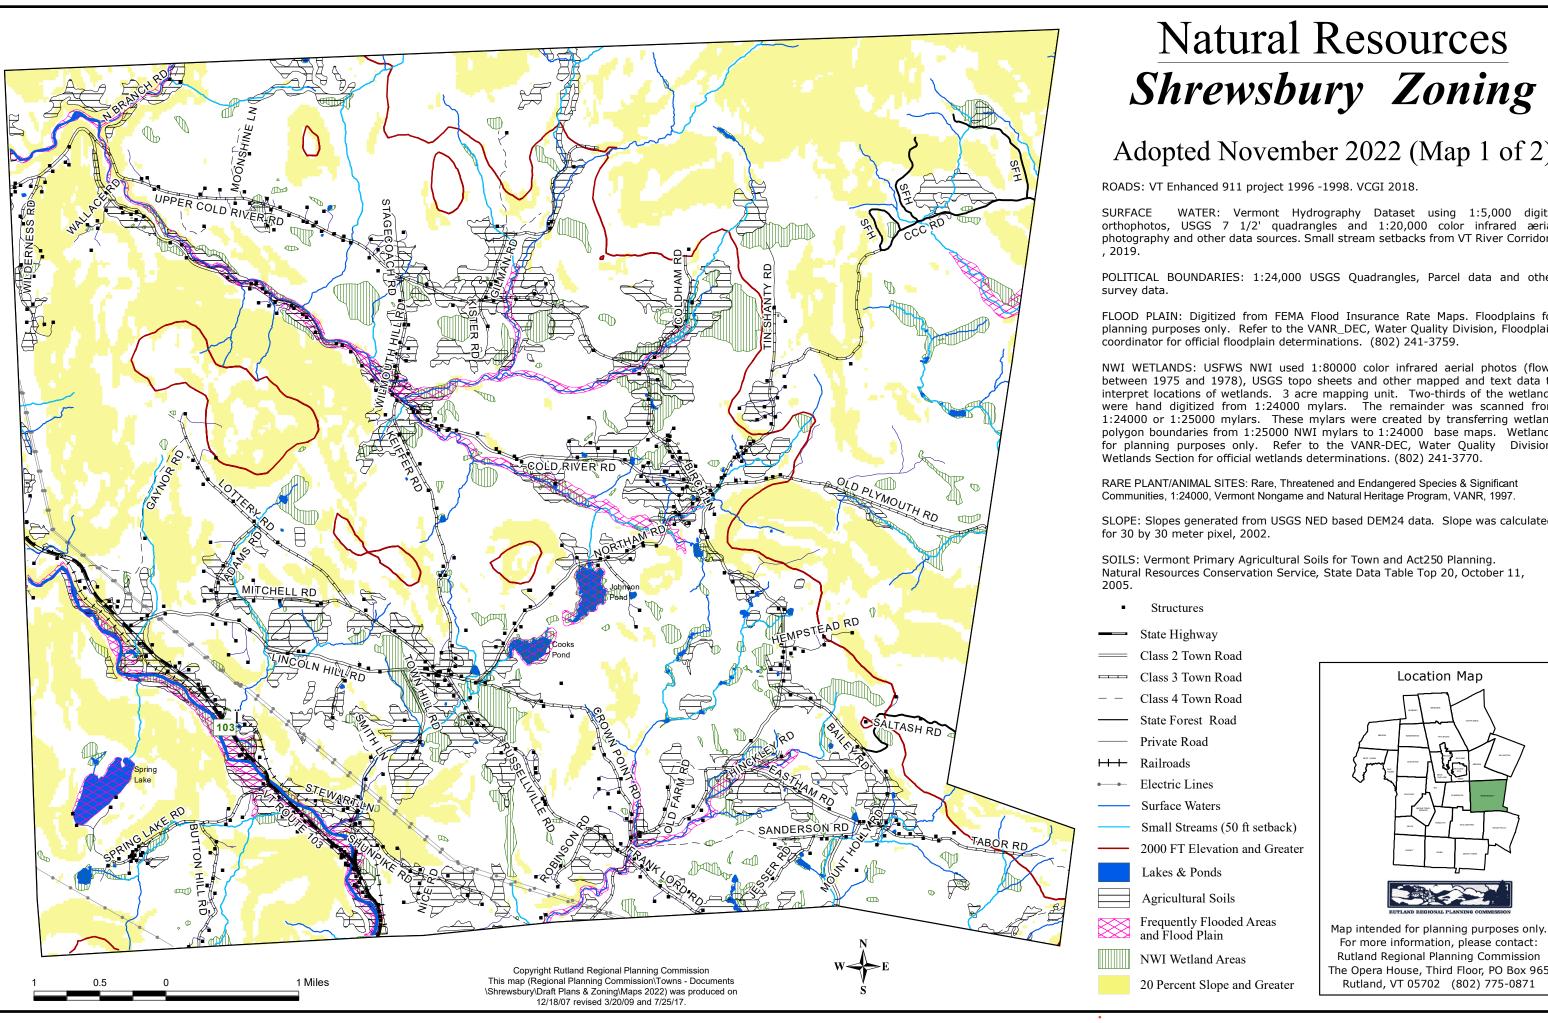

## Natural Resources Shrewsbury Zoning

## Adopted November 2022 (Map 1 of 2)

ROADS: VT Enhanced 911 project 1996 -1998. VCGI 2018.

SURFACE WATER: Vermont Hydrography Dataset using 1:5,000 digital orthophotos, USGS 7 1/2' quadrangles and 1:20,000 color infrared aerial photography and other data sources. Small stream setbacks from VT River Corridors

POLITICAL BOUNDARIES: 1:24,000 USGS Quadrangles, Parcel data and other

FLOOD PLAIN: Digitized from FEMA Flood Insurance Rate Maps. Floodplains for planning purposes only. Refer to the VANR\_DEC, Water Quality Division, Floodplain coordinator for official floodplain determinations. (802) 241-3759.

NWI WETLANDS: USFWS NWI used 1:80000 color infrared aerial photos (flown between 1975 and 1978), USGS topo sheets and other mapped and text data to interpret locations of wetlands. 3 acre mapping unit. Two-thirds of the wetlands were hand digitized from 1:24000 mylars. The remainder was scanned from 1:24000 or 1:25000 mylars. These mylars were created by transferring wetland polygon boundaries from 1:25000 NWI mylars to 1:24000 base maps. Wetlands for planning purposes only. Refer to the VANR-DEC, Water Quality Division, Wetlands Section for official wetlands determinations. (802) 241-3770.

RARE PLANT/ANIMAL SITES: Rare, Threatened and Endangered Species & Significant Communities, 1:24000, Vermont Nongame and Natural Heritage Program, VANR, 1997.

SLOPE: Slopes generated from USGS NED based DEM24 data. Slope was calculated

SOILS: Vermont Primary Agricultural Soils for Town and Act250 Planning. Natural Resources Conservation Service, State Data Table Top 20, October 11,

> For more information, please contact: Rutland Regional Planning Commission The Opera House, Third Floor, PO Box 965 Rutland, VT 05702 (802) 775-0871

Location Map