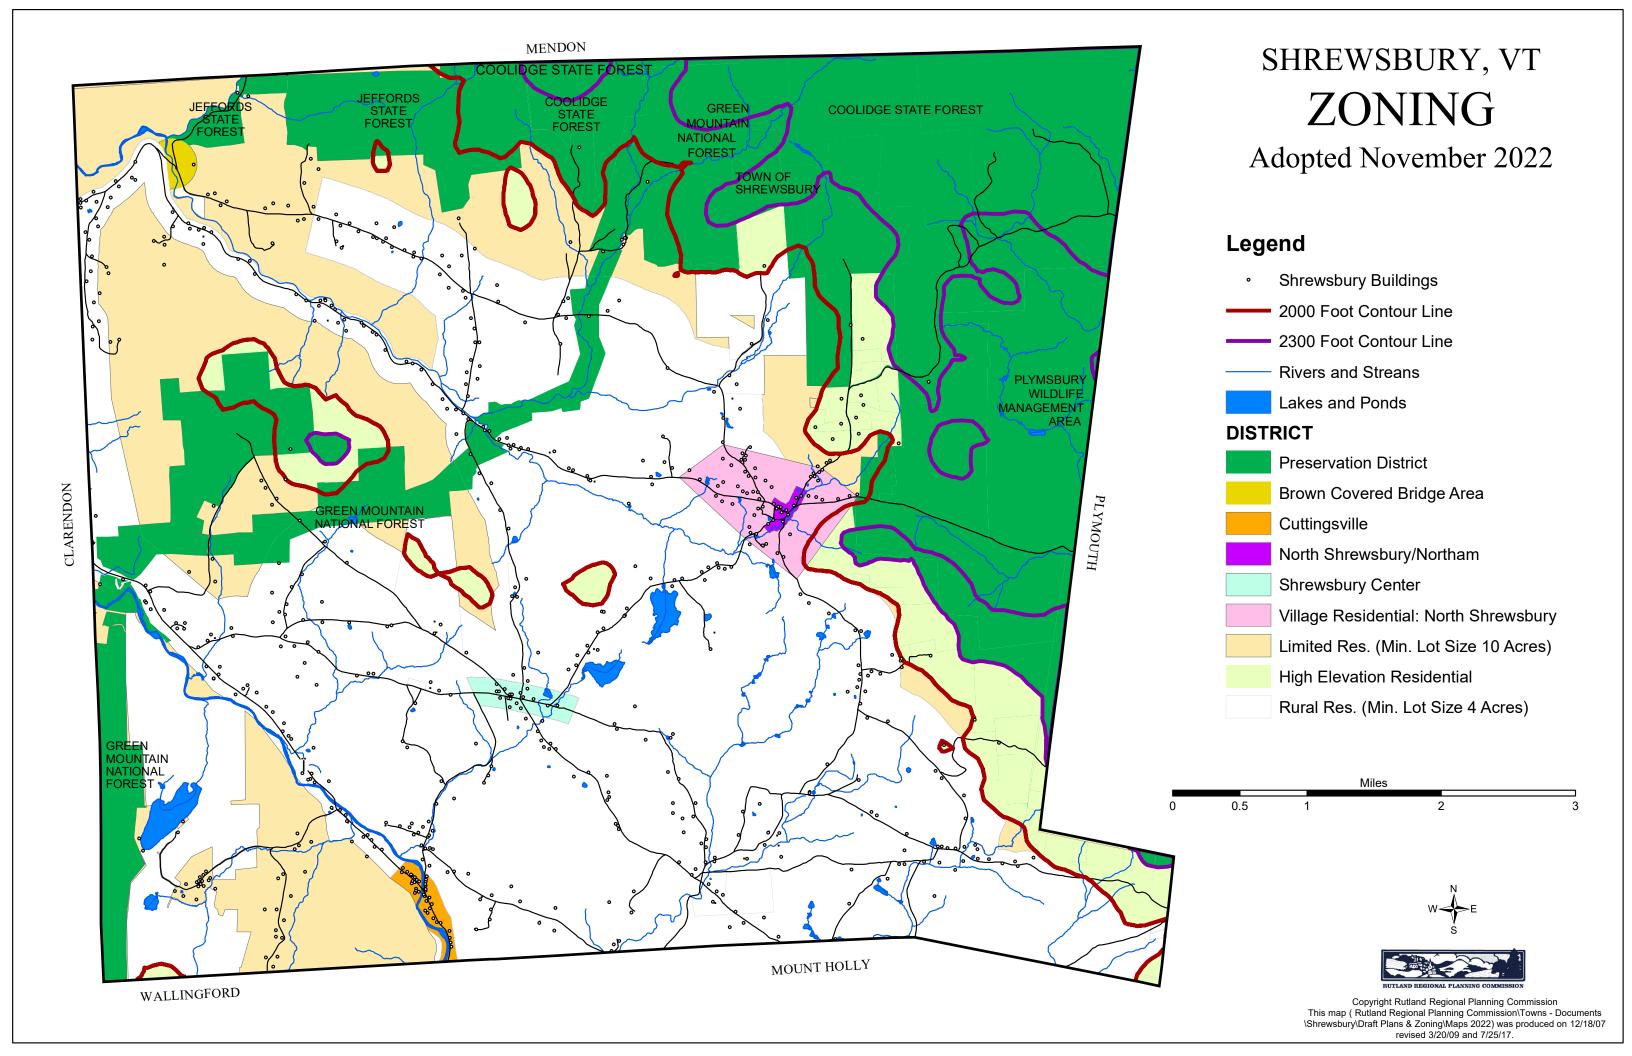

## Natural Resources Shrewsbury Zoning

## Adopted November 2022 (Map 1 of 2)

ROADS: VT Enhanced 911 project 1996 -1998. VCGI 2018.

SURFACE WATER: Vermont Hydrography Dataset using 1:5,000 digital orthophotos, USGS 7 1/2' quadrangles and 1:20,000 color infrared aerial photography and other data sources. Small stream setbacks from VT River Corridors

POLITICAL BOUNDARIES: 1:24,000 USGS Quadrangles, Parcel data and other

FLOOD PLAIN: Digitized from FEMA Flood Insurance Rate Maps. Floodplains for planning purposes only. Refer to the VANR\_DEC, Water Quality Division, Floodplain coordinator for official floodplain determinations. (802) 241-3759.

NWI WETLANDS: USFWS NWI used 1:80000 color infrared aerial photos (flown between 1975 and 1978), USGS topo sheets and other mapped and text data to interpret locations of wetlands. 3 acre mapping unit. Two-thirds of the wetlands were hand digitized from 1:24000 mylars. The remainder was scanned from 1:24000 or 1:25000 mylars. These mylars were created by transferring wetland polygon boundaries from 1:25000 NWI mylars to 1:24000 base maps. Wetlands for planning purposes only. Refer to the VANR-DEC, Water Quality Division, Wetlands Section for official wetlands determinations. (802) 241-3770.

RARE PLANT/ANIMAL SITES: Rare, Threatened and Endangered Species & Significant Communities, 1:24000, Vermont Nongame and Natural Heritage Program, VANR, 1997.

SLOPE: Slopes generated from USGS NED based DEM24 data. Slope was calculated

SOILS: Vermont Primary Agricultural Soils for Town and Act250 Planning. Natural Resources Conservation Service, State Data Table Top 20, October 11,

> For more information, please contact: Rutland Regional Planning Commission The Opera House, Third Floor, PO Box 965 Rutland, VT 05702 (802) 775-0871

Location Map