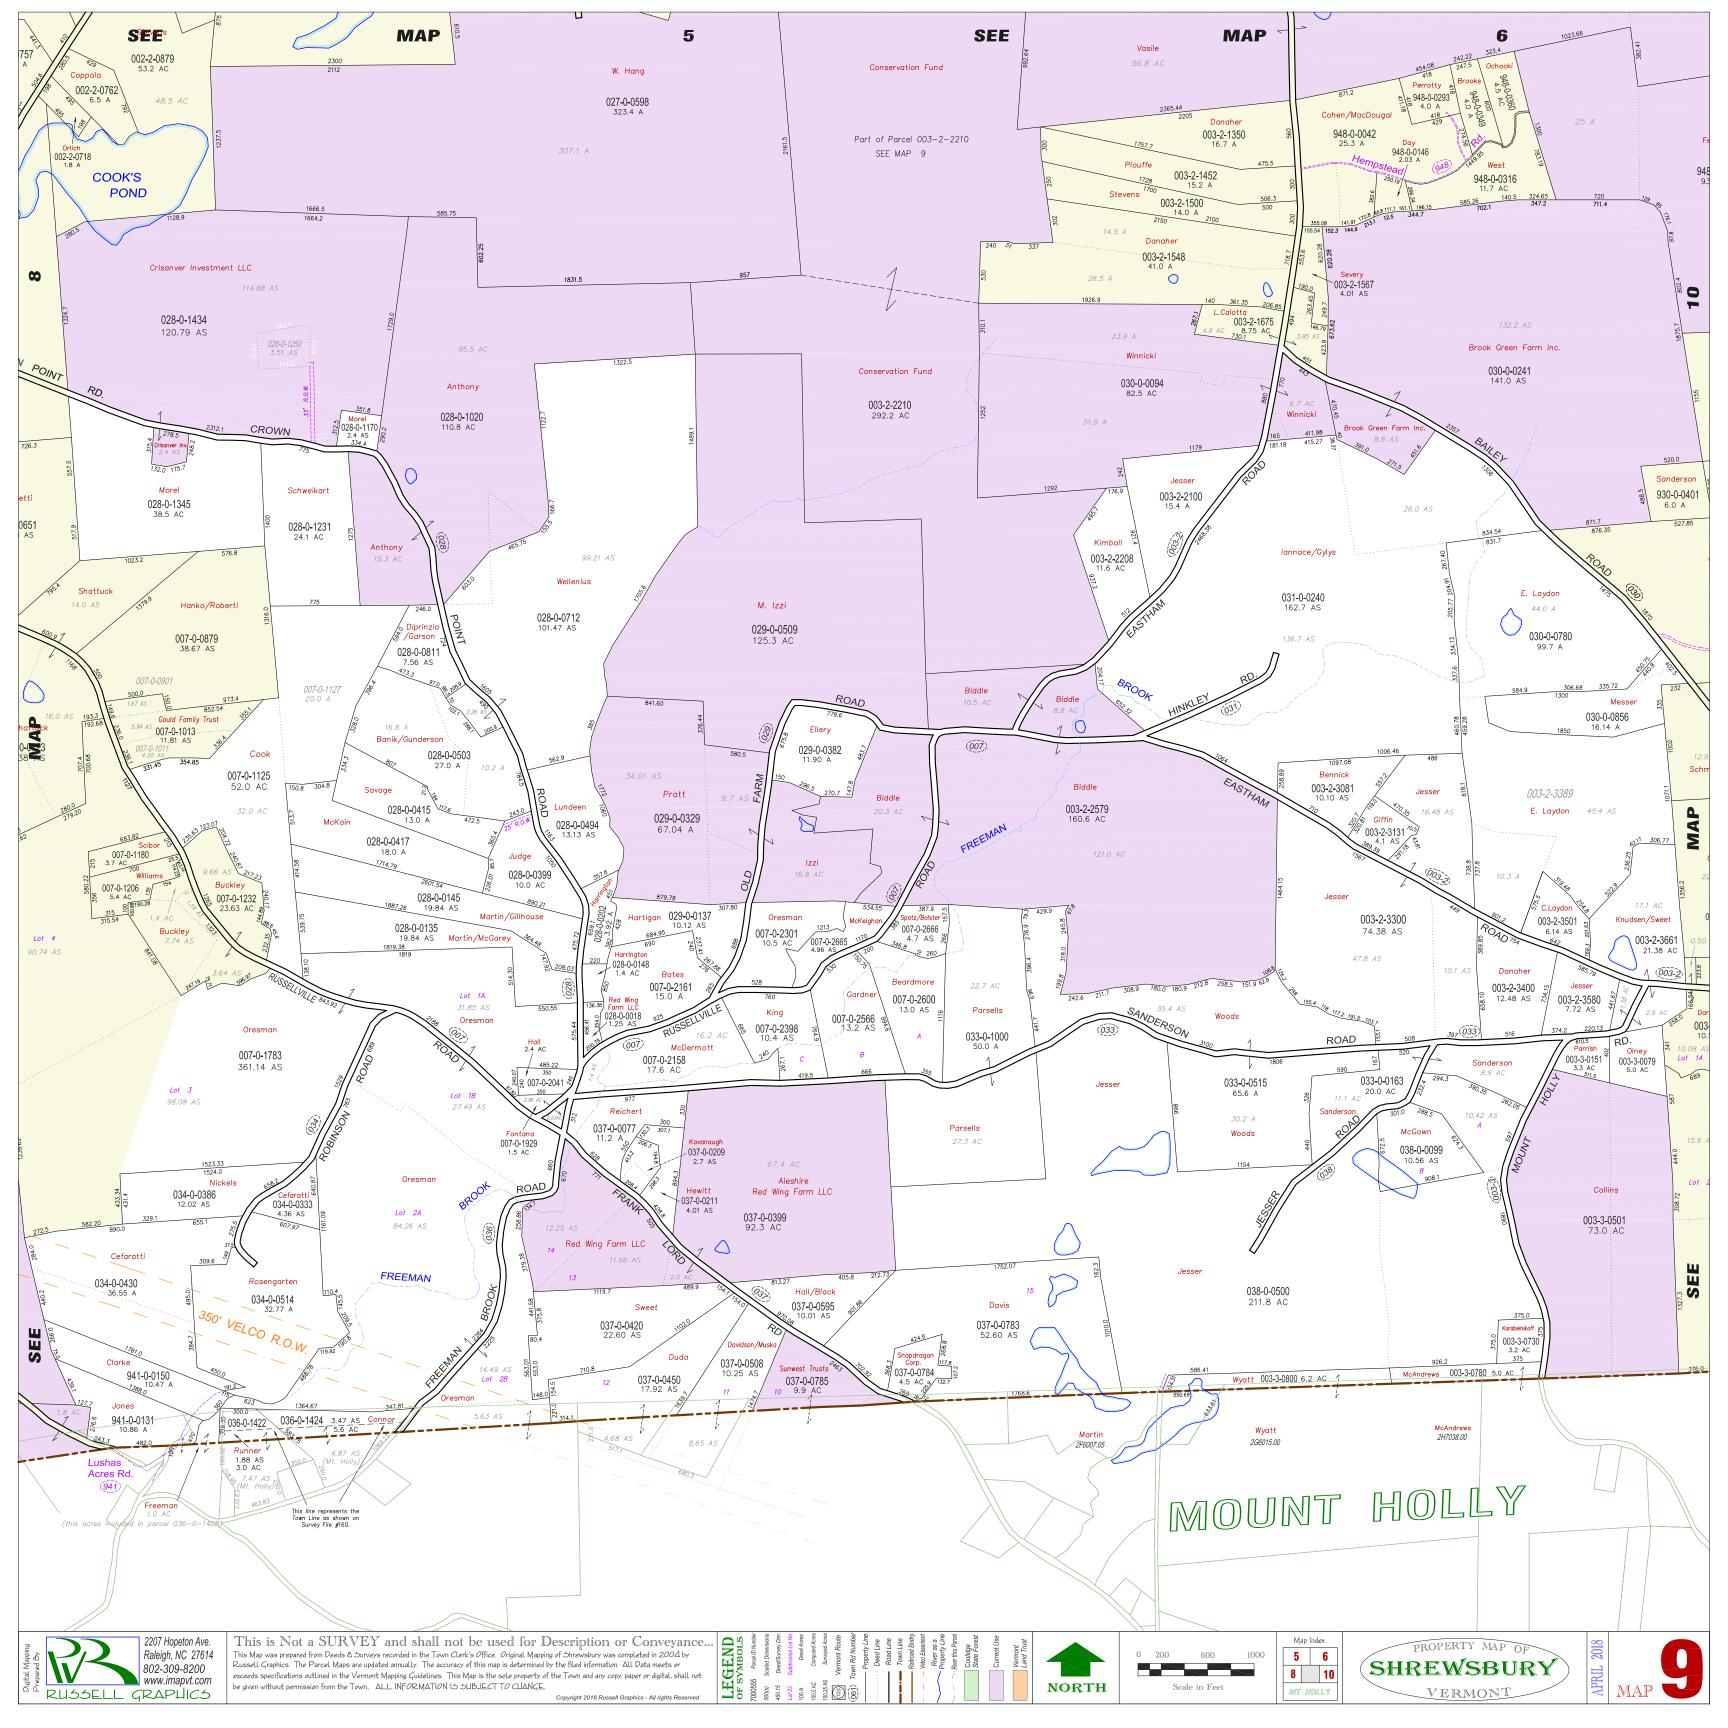

This is Not a SURVEY and shall not be used for Description or Conveyance... This Map was prepared from Deeds & Surveys recorded in the Town Clerk's Office. Original Mapping of Shrewsbury was completed in 2004 by Russell Graphics. The Parcel Maps are updated annually. The accuracy of this map is determined by the filed information. All Data meets or exceeds specifications outlined in the Vermont Mapping Guidelines. This Map is the sole property of the Town and any copy, paper or digital, shall not be given without permission from the Town. ALL INFORMATION 15 SUBJECT TO CHANGE. This Map is the Property of **TOWN CLERK** 

Copyright (C) 2018 Russell Graphics, All Rights Reserved

Original Maps Completed June 2004