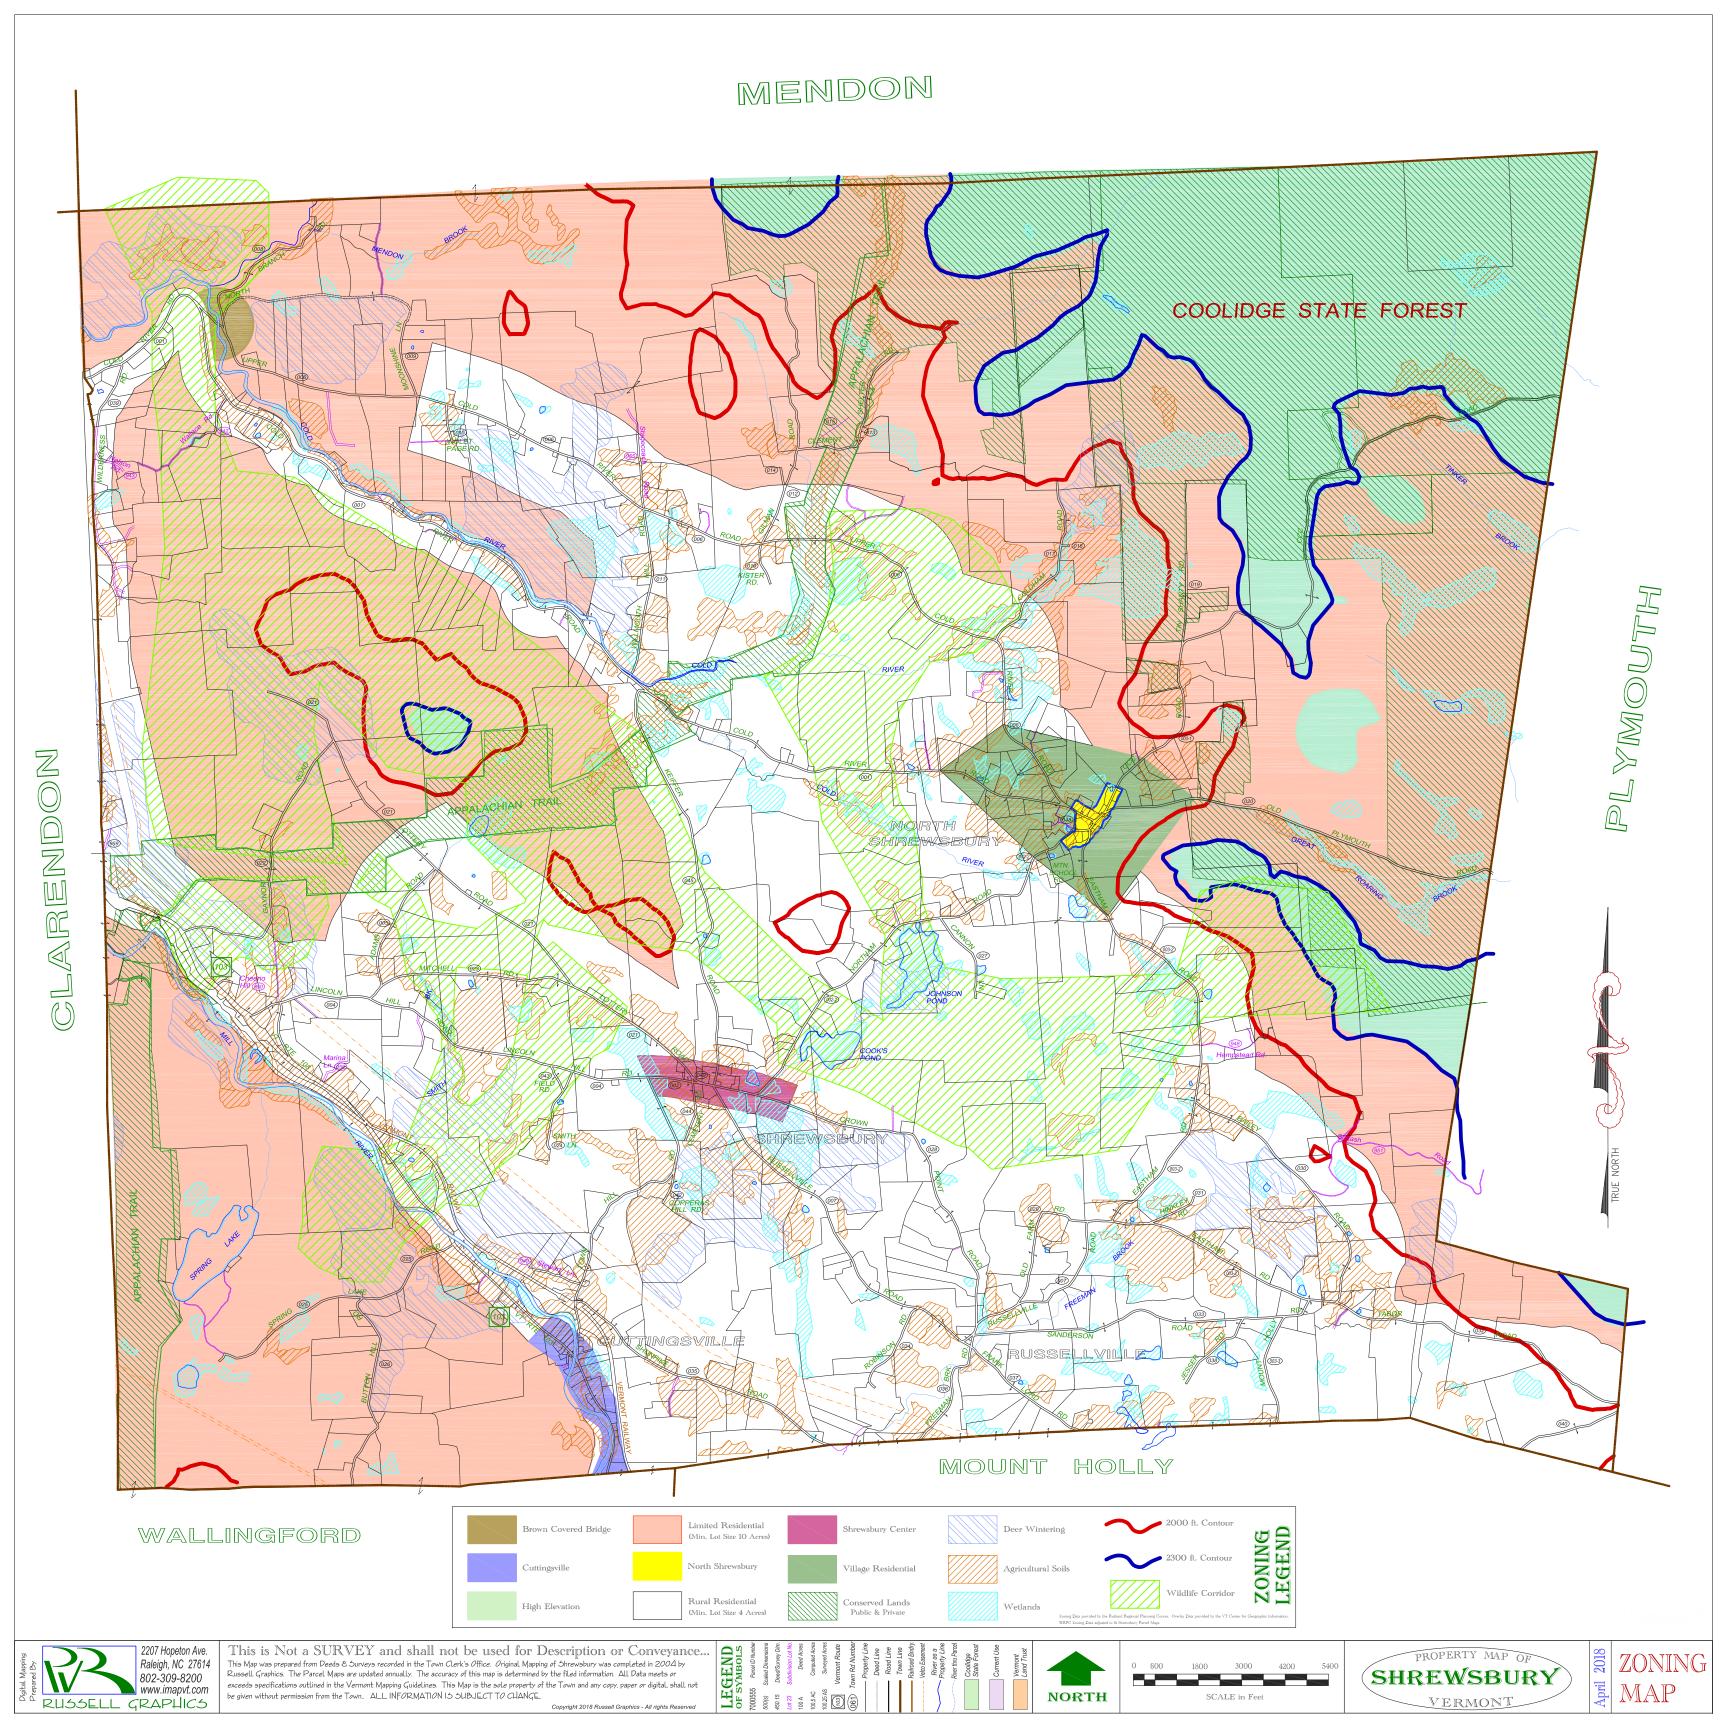

This is Not a SURVEY and shall not be used for Description or Conveyance... This Map was prepared from Deeds & Surveys recorded in the Town Clerk's Office. Original Mapping of Shrewsbury was completed in 2004 by Russell Graphics. The Parcel Maps are updated annually. The accuracy of this map is determined by the filed information. All Data meets or exceeds specifications outlined in the Vermont Mapping Guidelines. This Map is the sole property of the Town and any copy, paper or digital, shall not be given without permission from the Town. ALL INFORMATION 15 SUBJECT TO CHANGE. This Map is the Property of **TOWN CLERK** 

Copyright (C) 2018 Russell Graphics, All Rights Reserved

Original Maps Completed June 2004