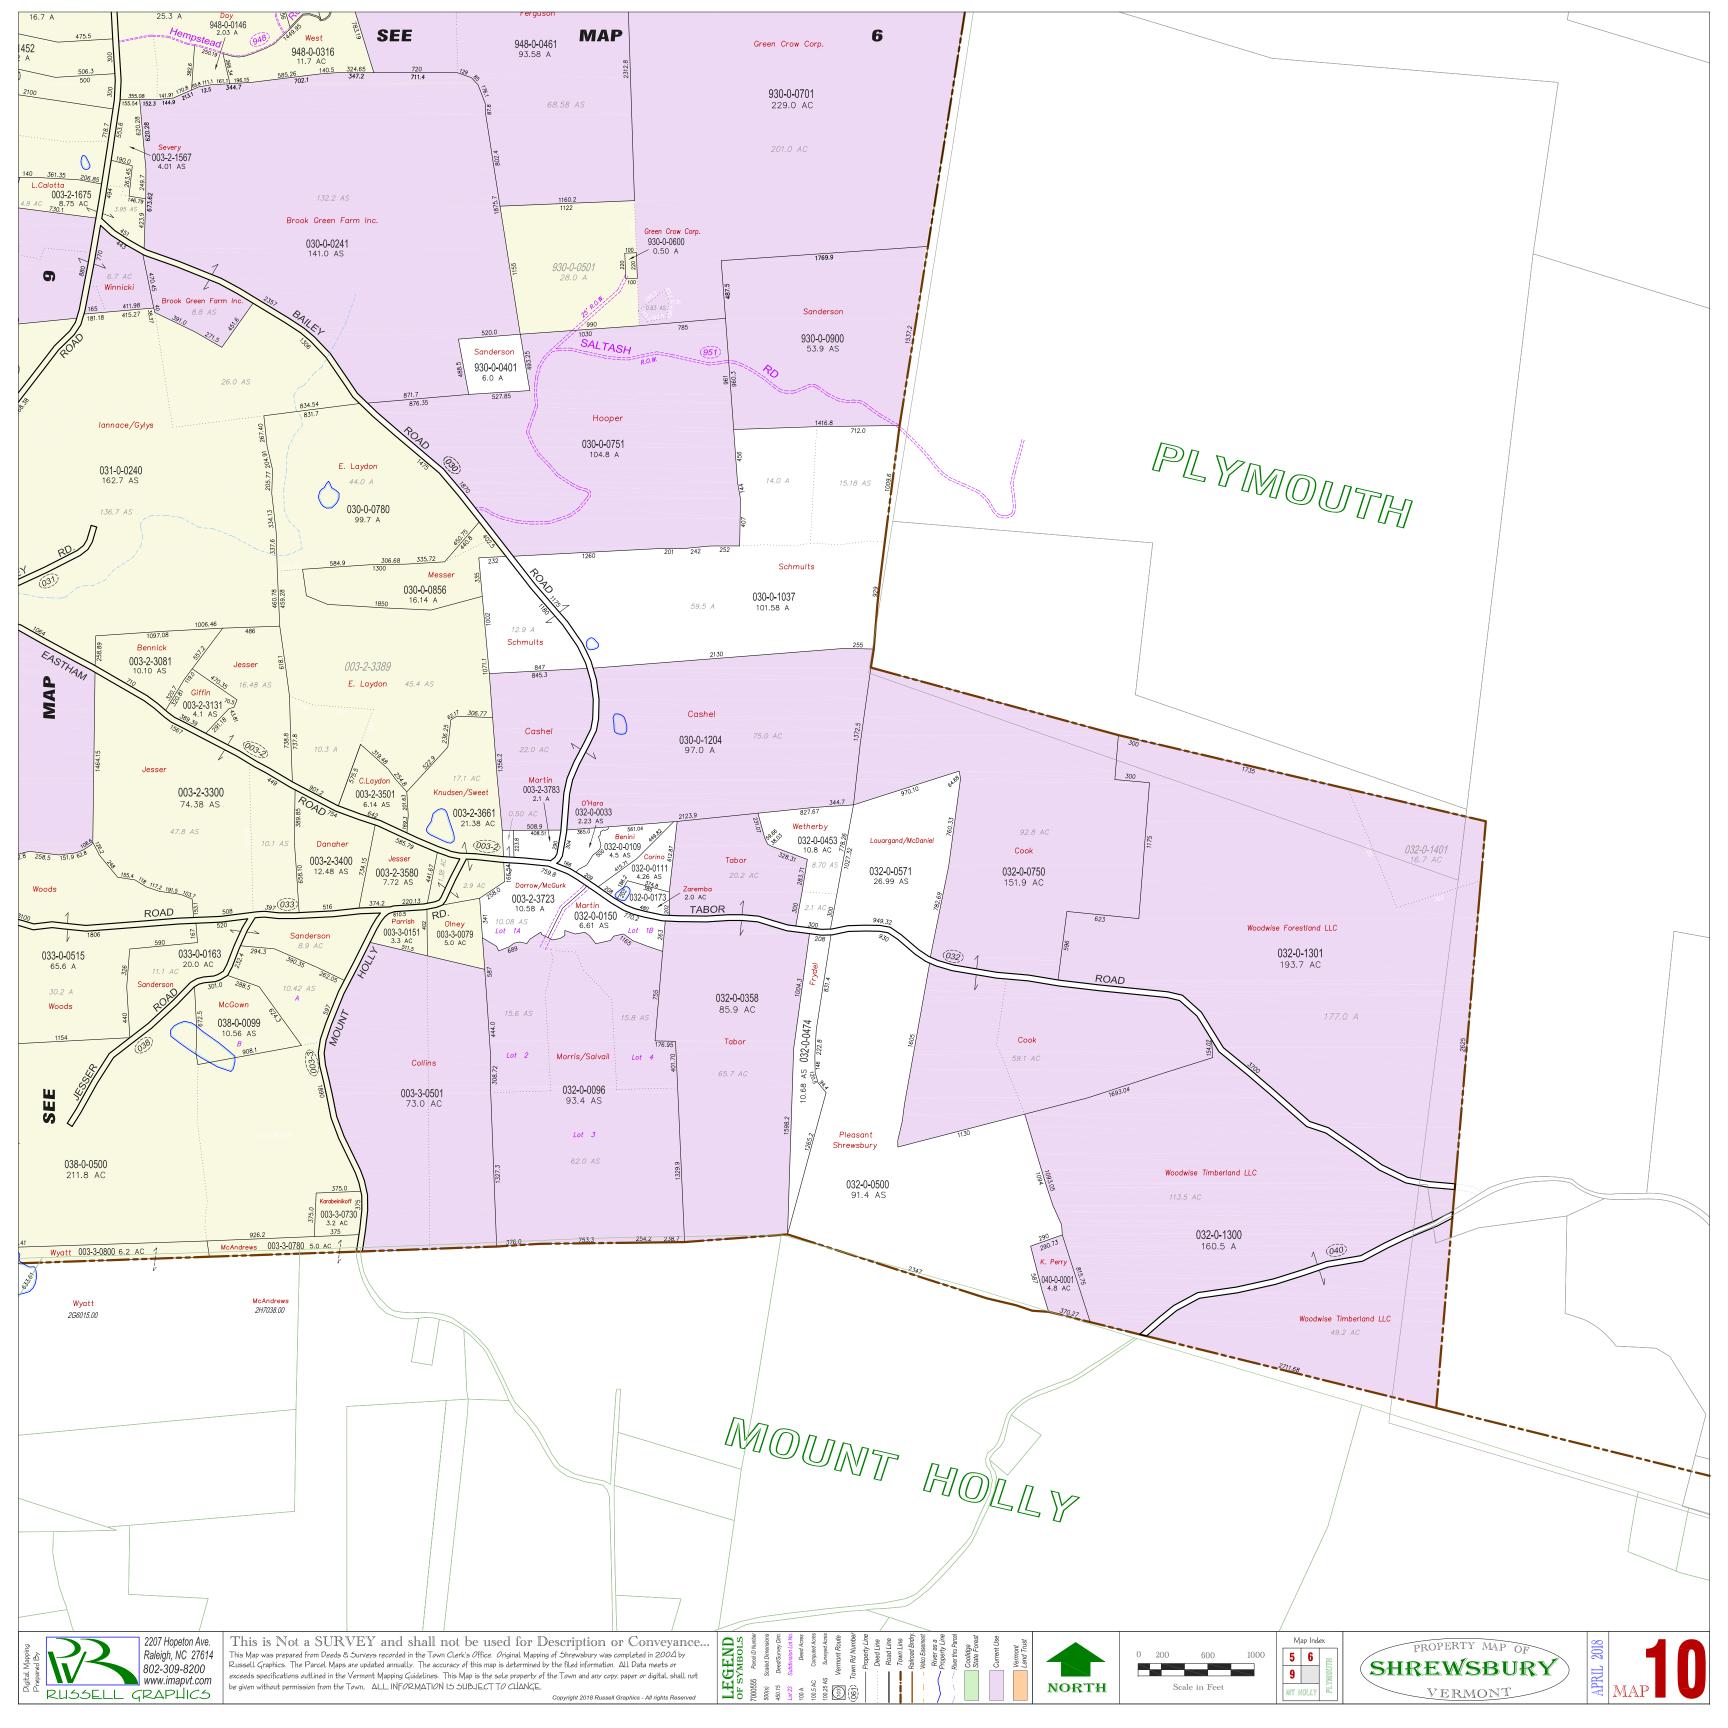

This is Not a SURVEY and shall not be used for Description or Conveyance... This Map was prepared from Deeds & Surveys recorded in the Town Clerk's Office. Original Mapping of Shrewsbury was completed in 2004 by Russell Graphics. The Parcel Maps are updated annually. The accuracy of this map is determined by the filed information. All Data meets or exceeds specifications outlined in the Vermont Mapping Guidelines. This Map is the sole property of the Town and any copy, paper or digital, shall not be given without permission from the Town. ALL INFORMATION 15 SUBJECT TO CHANGE. This Map is the Property of **TOWN CLERK** 

Copyright (C) 2018 Russell Graphics, All Rights Reserved

Original Maps Completed June 2004