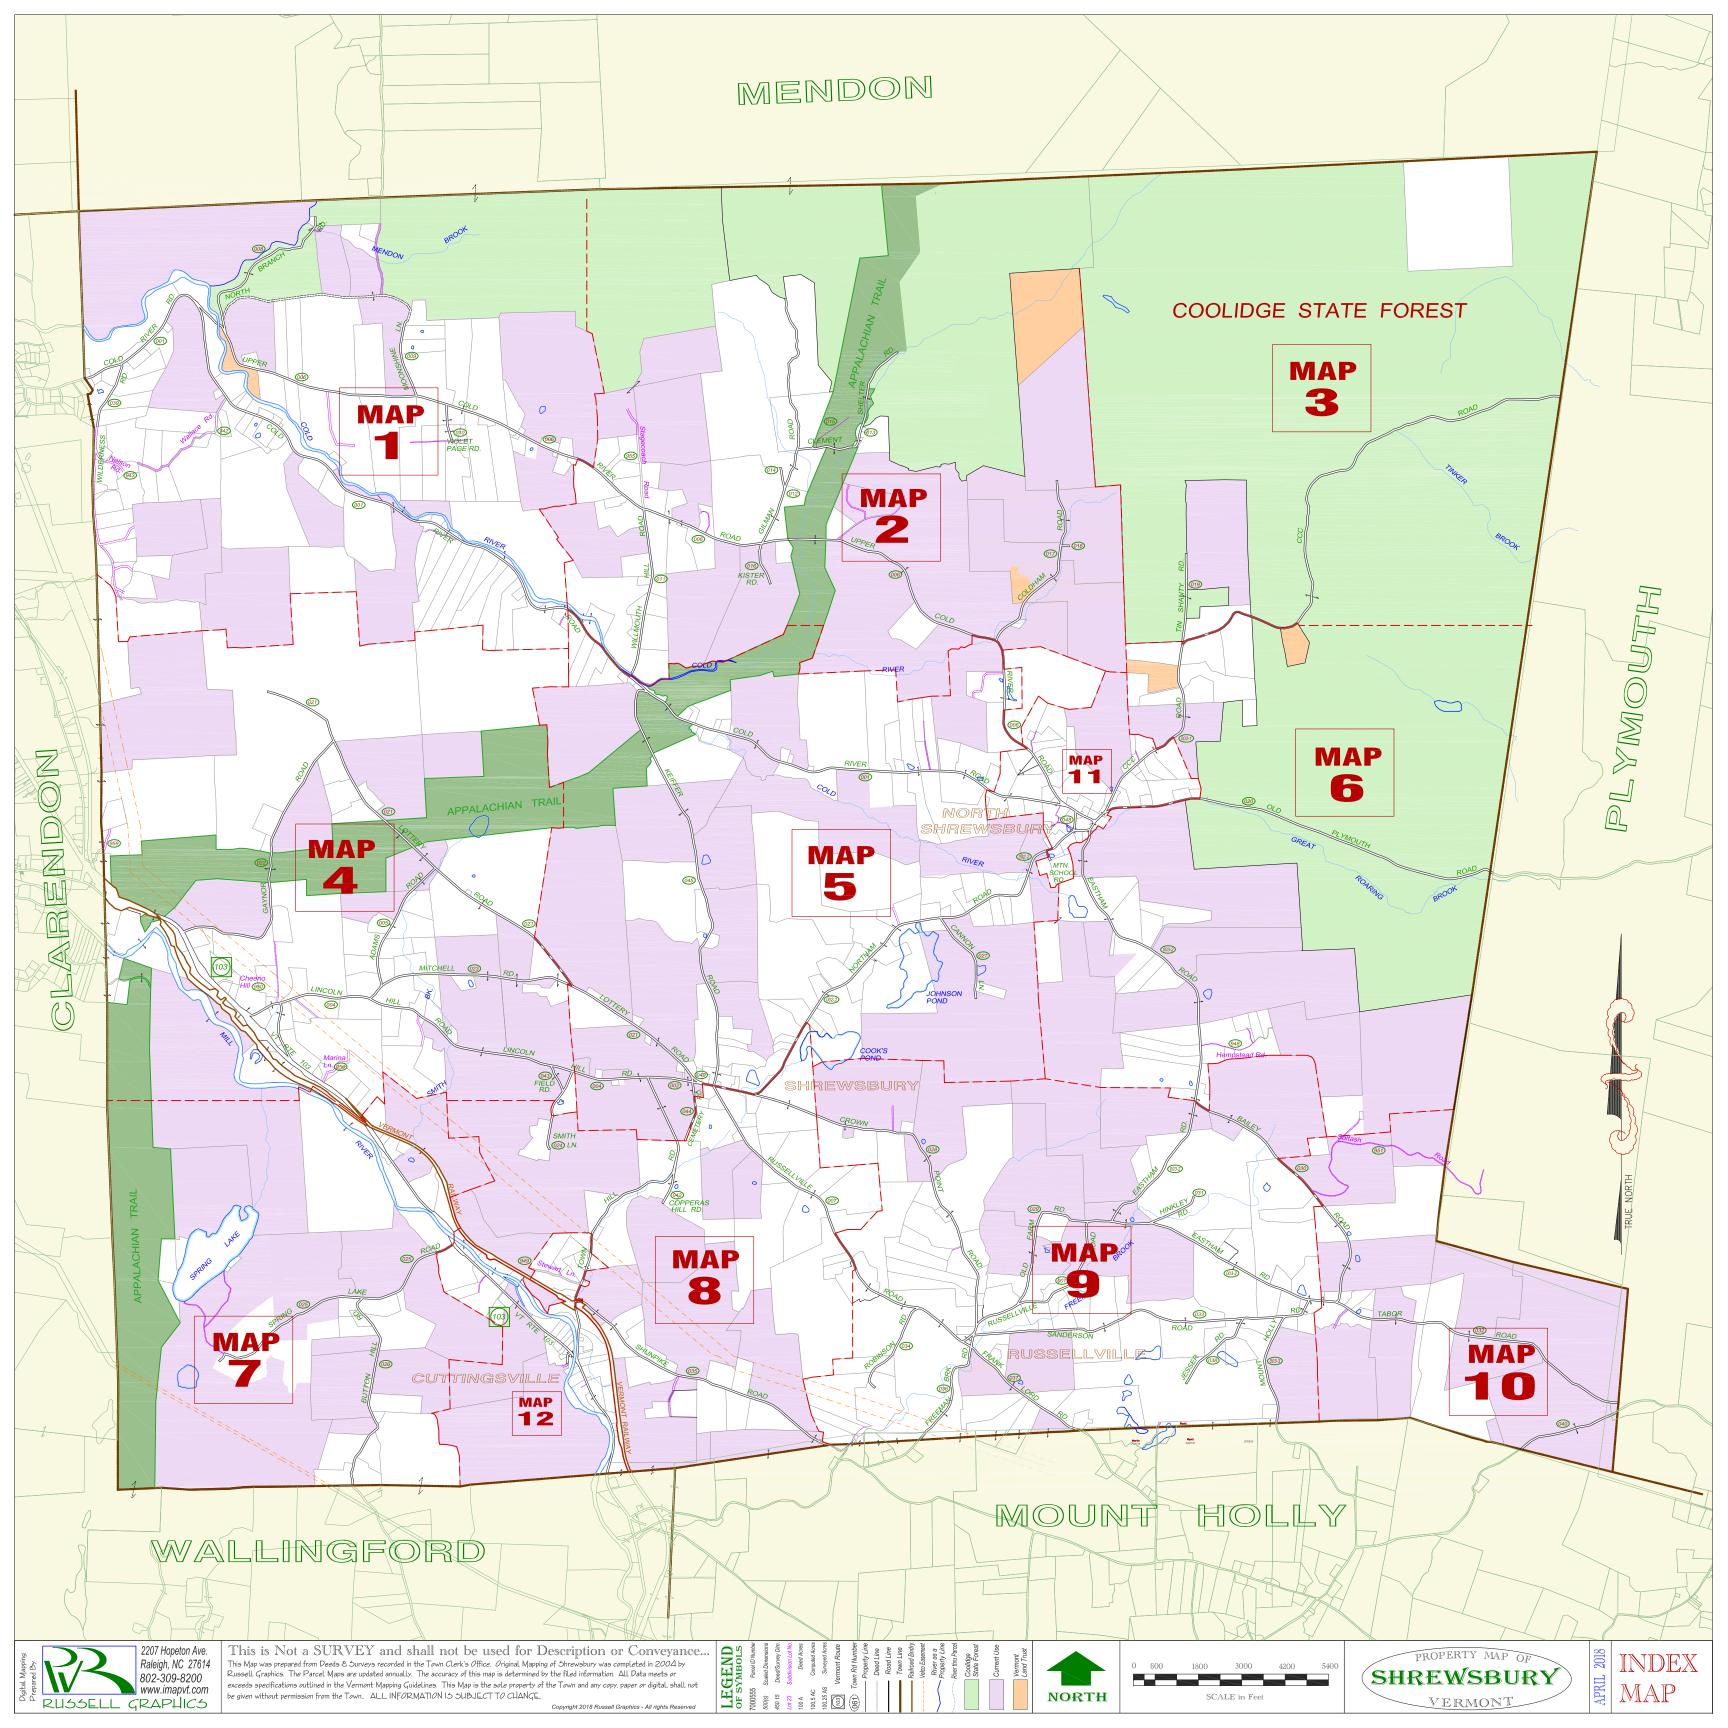

This is Not a SURVEY and shall not be used for Description or Conveyance... This Map was prepared from Deeds & Surveys recorded in the Town Clerk's Office. Original Mapping of Shrewsbury was completed in 2004 by Russell Graphics. The Parcel Maps are updated annually. The accuracy of this map is determined by the filed information. All Data meets or exceeds specifications outlined in the Vermont Mapping Guidelines. This Map is the sole property of the Town and any copy, paper or digital, shall not be given without permission from the Town. ALL INFORMATION 15 SUBJECT TO CHANGE. This Map is the Property of **TOWN CLERK** 

Copyright (C) 2018 Russell Graphics, All Rights Reserved

Original Maps Completed June 2004