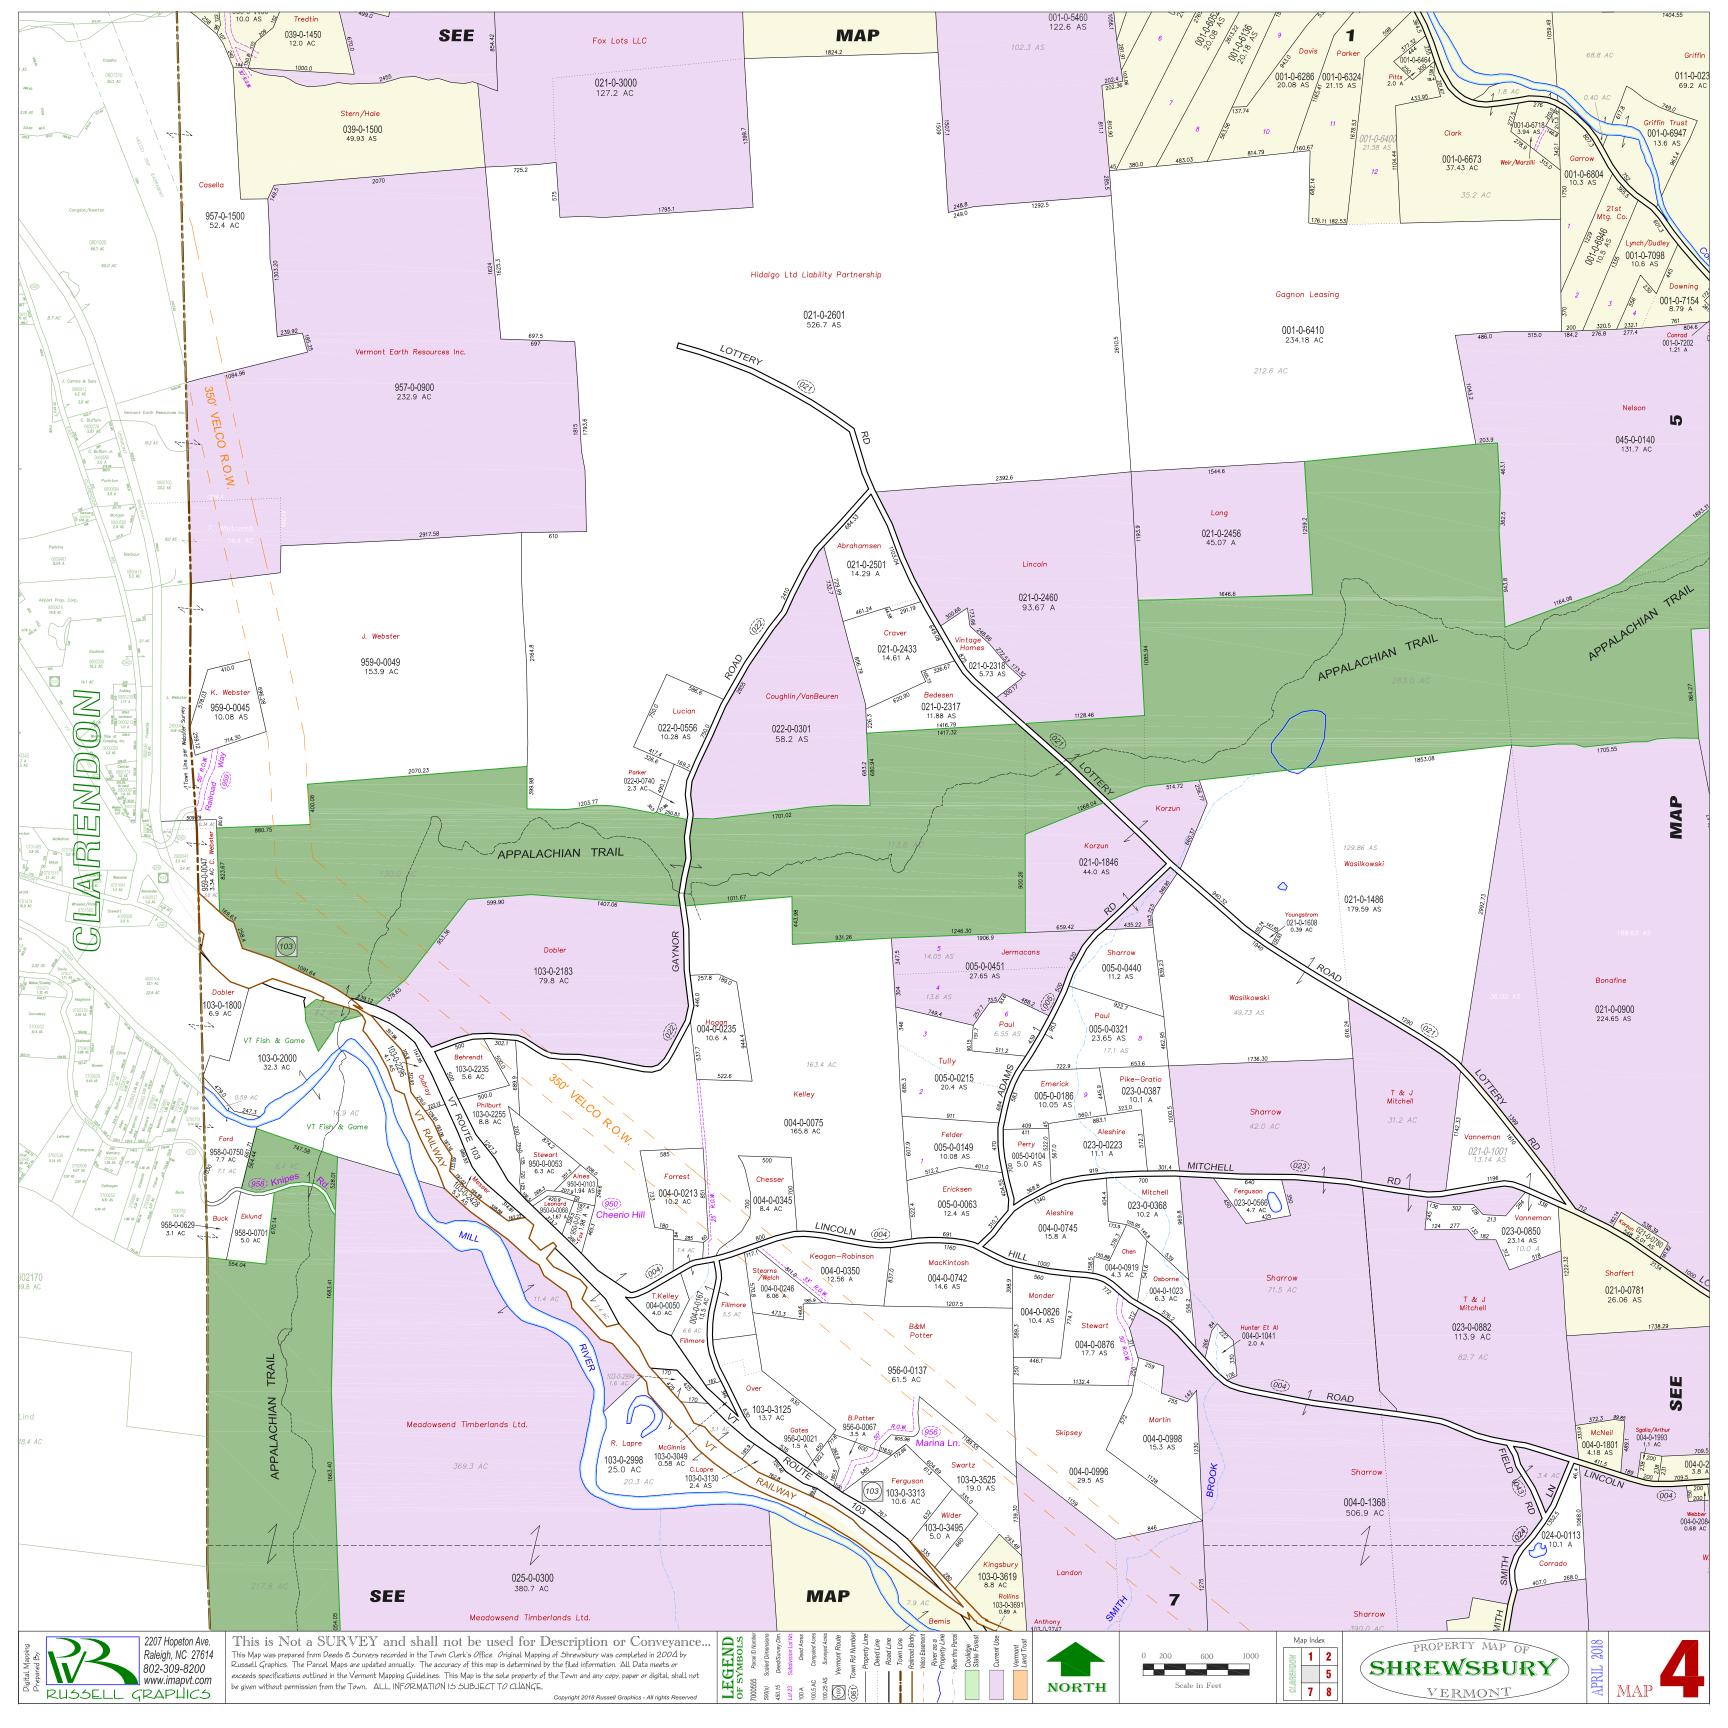

This is Not a SURVEY and shall not be used for Description or Conveyance... This Map was prepared from Deeds & Surveys recorded in the Town Clerk's Office. Original Mapping of Shrewsbury was completed in 2004 by Russell Graphics. The Parcel Maps are updated annually. The accuracy of this map is determined by the filed information. All Data meets or exceeds specifications outlined in the Vermont Mapping Guidelines. This Map is the sole property of the Town and any copy, paper or digital, shall not be given without permission from the Town. ALL INFORMATION 15 SUBJECT TO CHANGE. This Map is the Property of **TOWN CLERK** 

Copyright (C) 2018 Russell Graphics, All Rights Reserved

Original Maps Completed June 2004