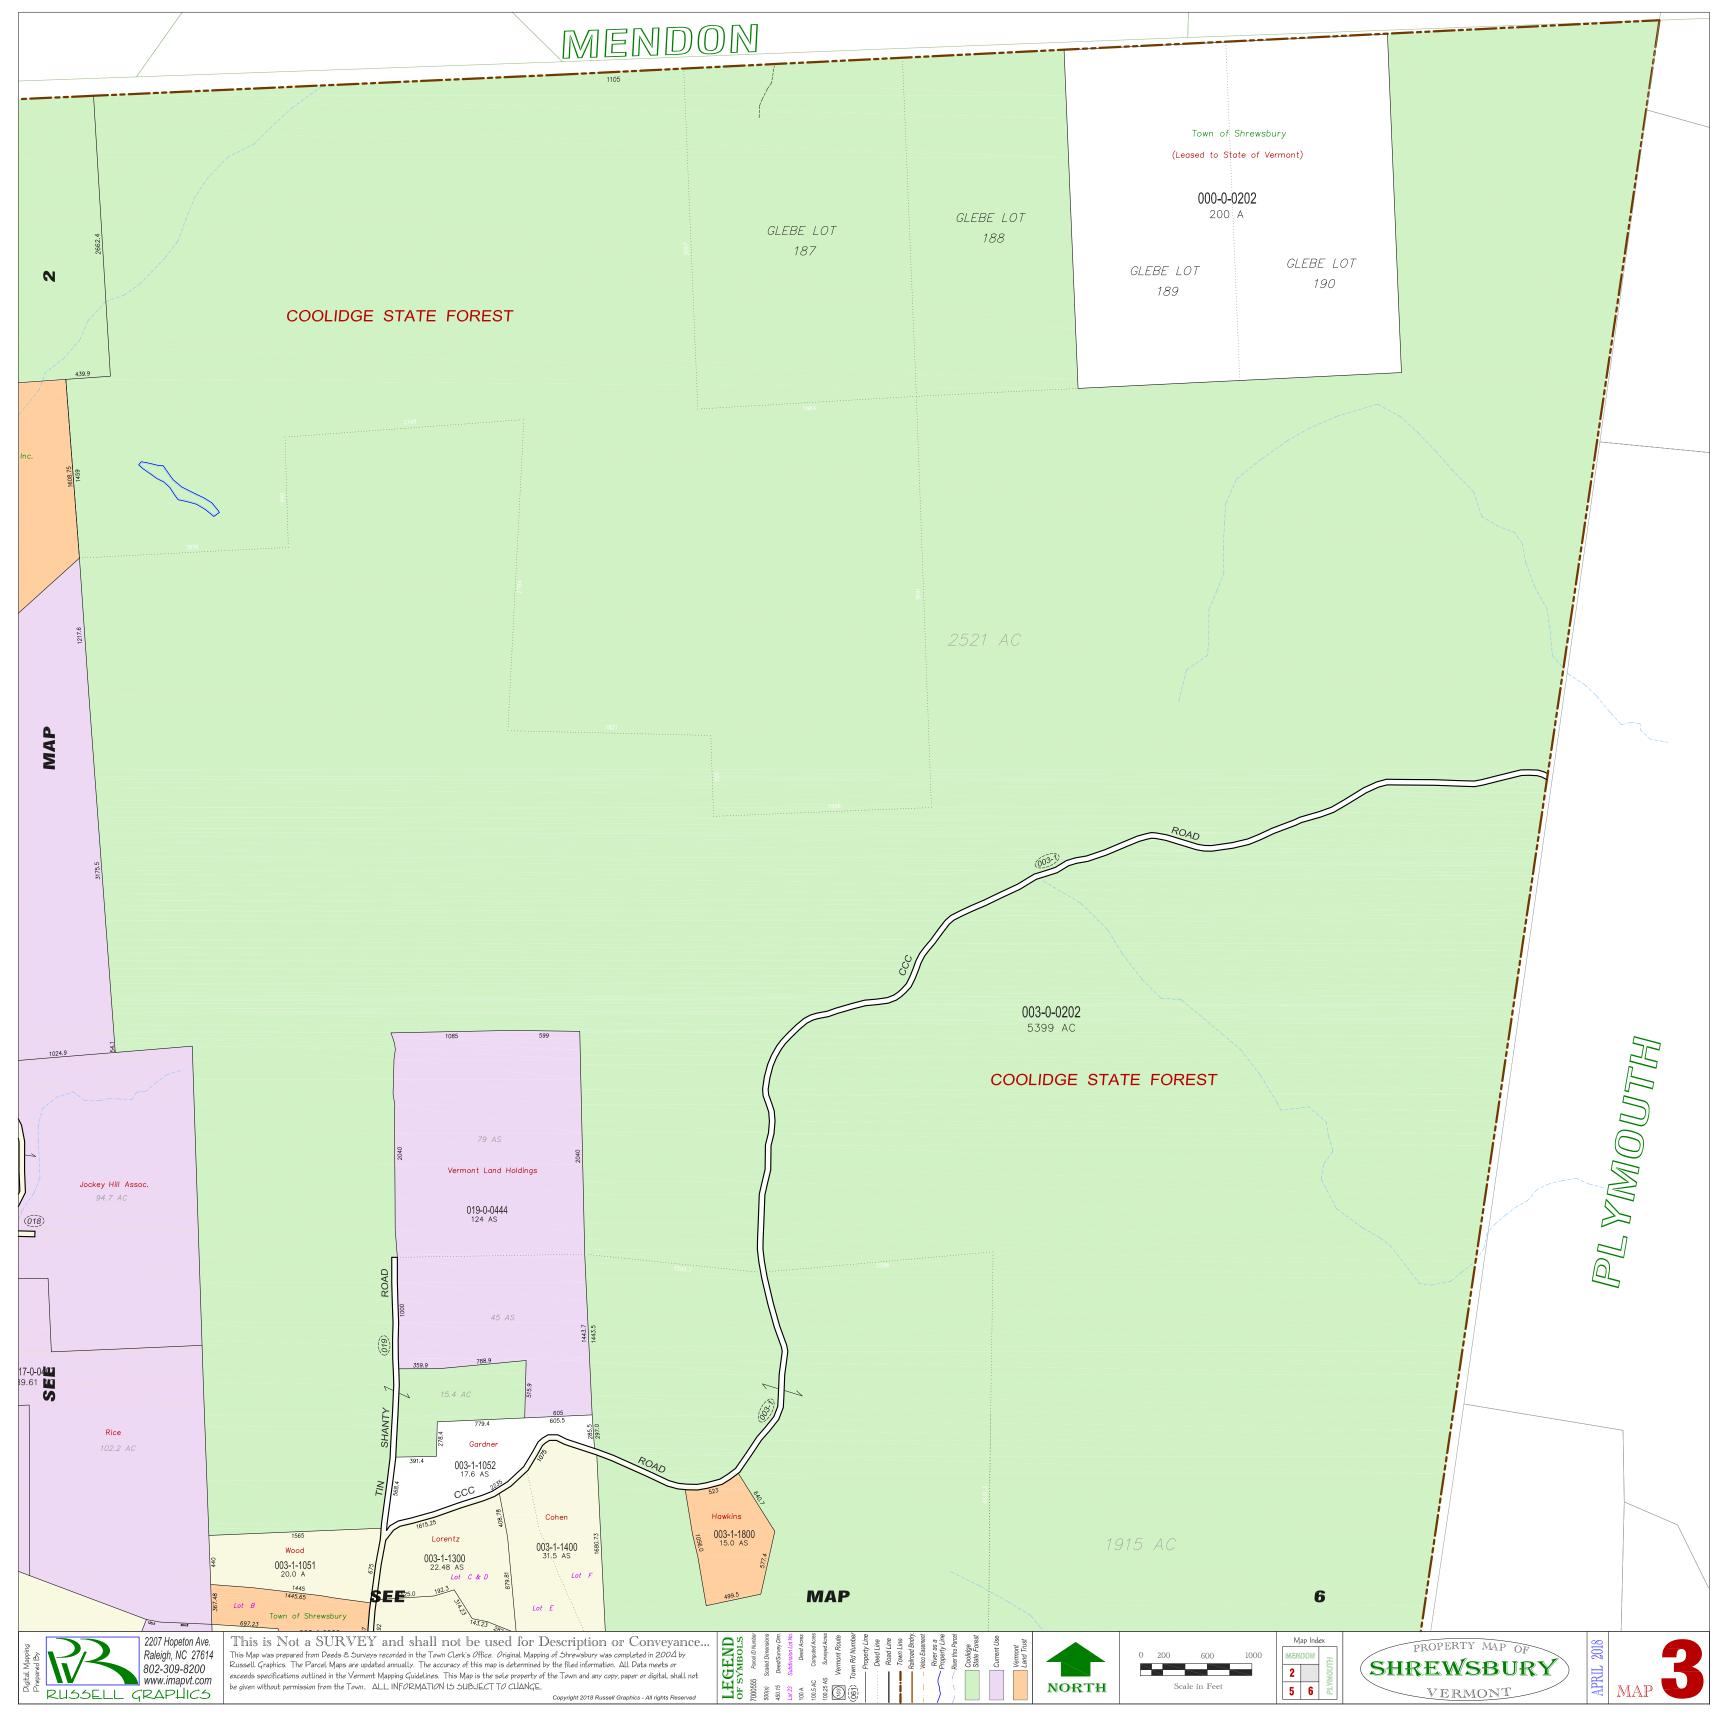

This is Not a SURVEY and shall not be used for Description or Conveyance... This Map was prepared from Deeds & Surveys recorded in the Town Clerk's Office. Original Mapping of Shrewsbury was completed in 2004 by Russell Graphics. The Parcel Maps are updated annually. The accuracy of this map is determined by the filed information. All Data meets or exceeds specifications outlined in the Vermont Mapping Guidelines. This Map is the sole property of the Town and any copy, paper or digital, shall not be given without permission from the Town. ALL INFORMATION 15 SUBJECT TO CHANGE. This Map is the Property of **TOWN CLERK** 

Copyright (C) 2018 Russell Graphics, All Rights Reserved

Original Maps Completed June 2004