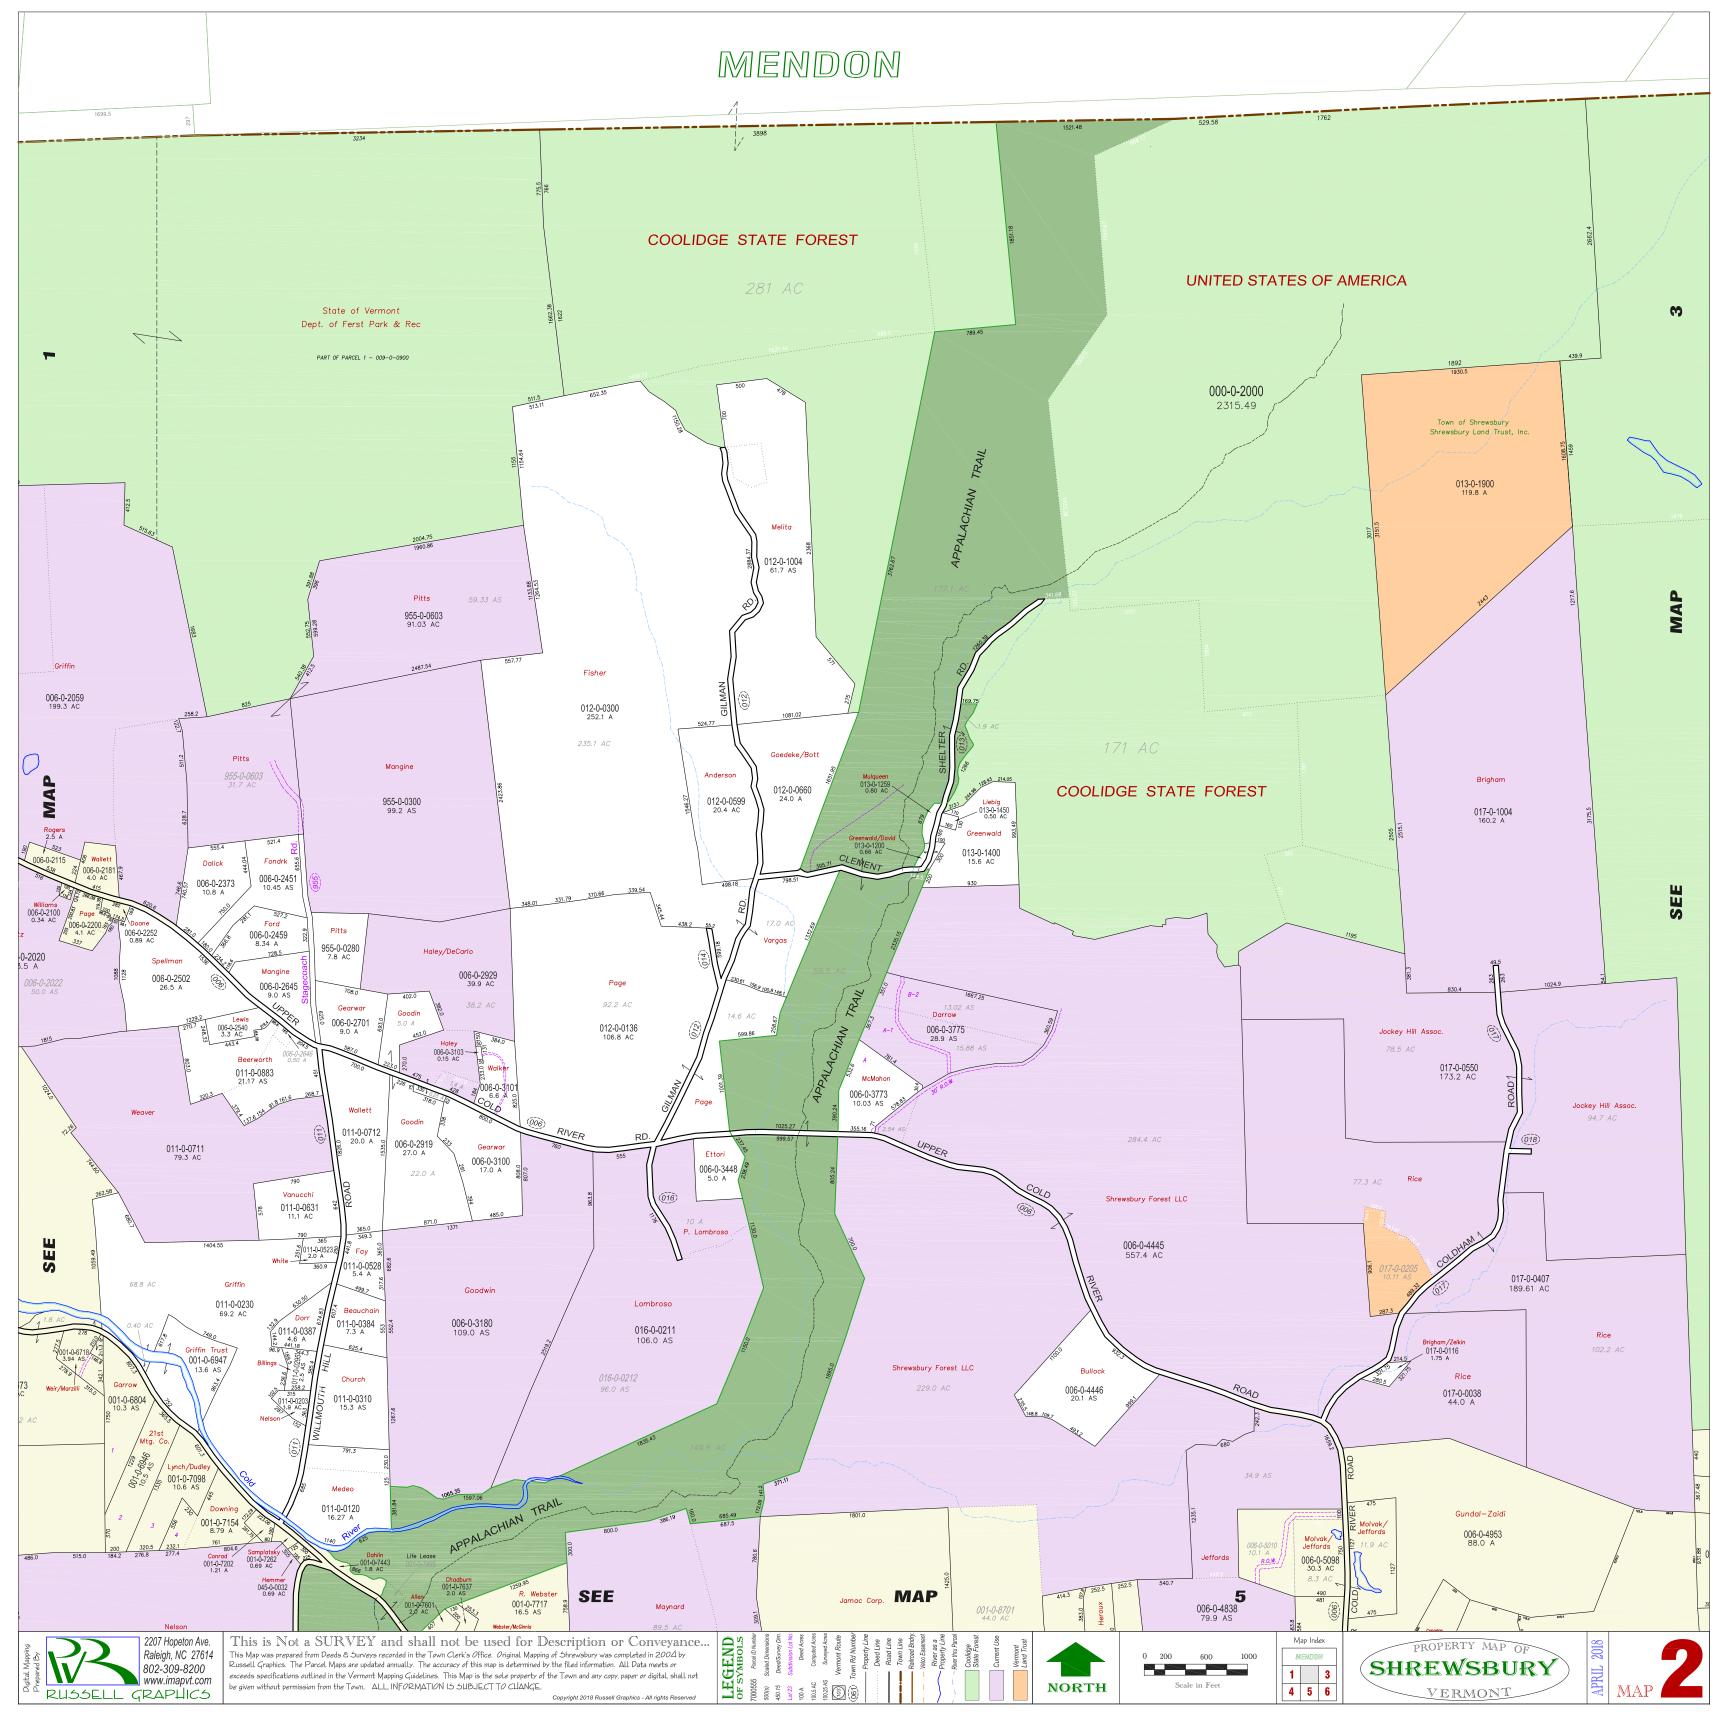

This is Not a SURVEY and shall not be used for Description or Conveyance... This Map was prepared from Deeds & Surveys recorded in the Town Clerk's Office. Original Mapping of Shrewsbury was completed in 2004 by Russell Graphics. The Parcel Maps are updated annually. The accuracy of this map is determined by the filed information. All Data meets or exceeds specifications outlined in the Vermont Mapping Guidelines. This Map is the sole property of the Town and any copy, paper or digital, shall not be given without permission from the Town. ALL INFORMATION 15 SUBJECT TO CHANGE. This Map is the Property of **TOWN CLERK** 

Copyright (C) 2018 Russell Graphics, All Rights Reserved

Original Maps Completed June 2004