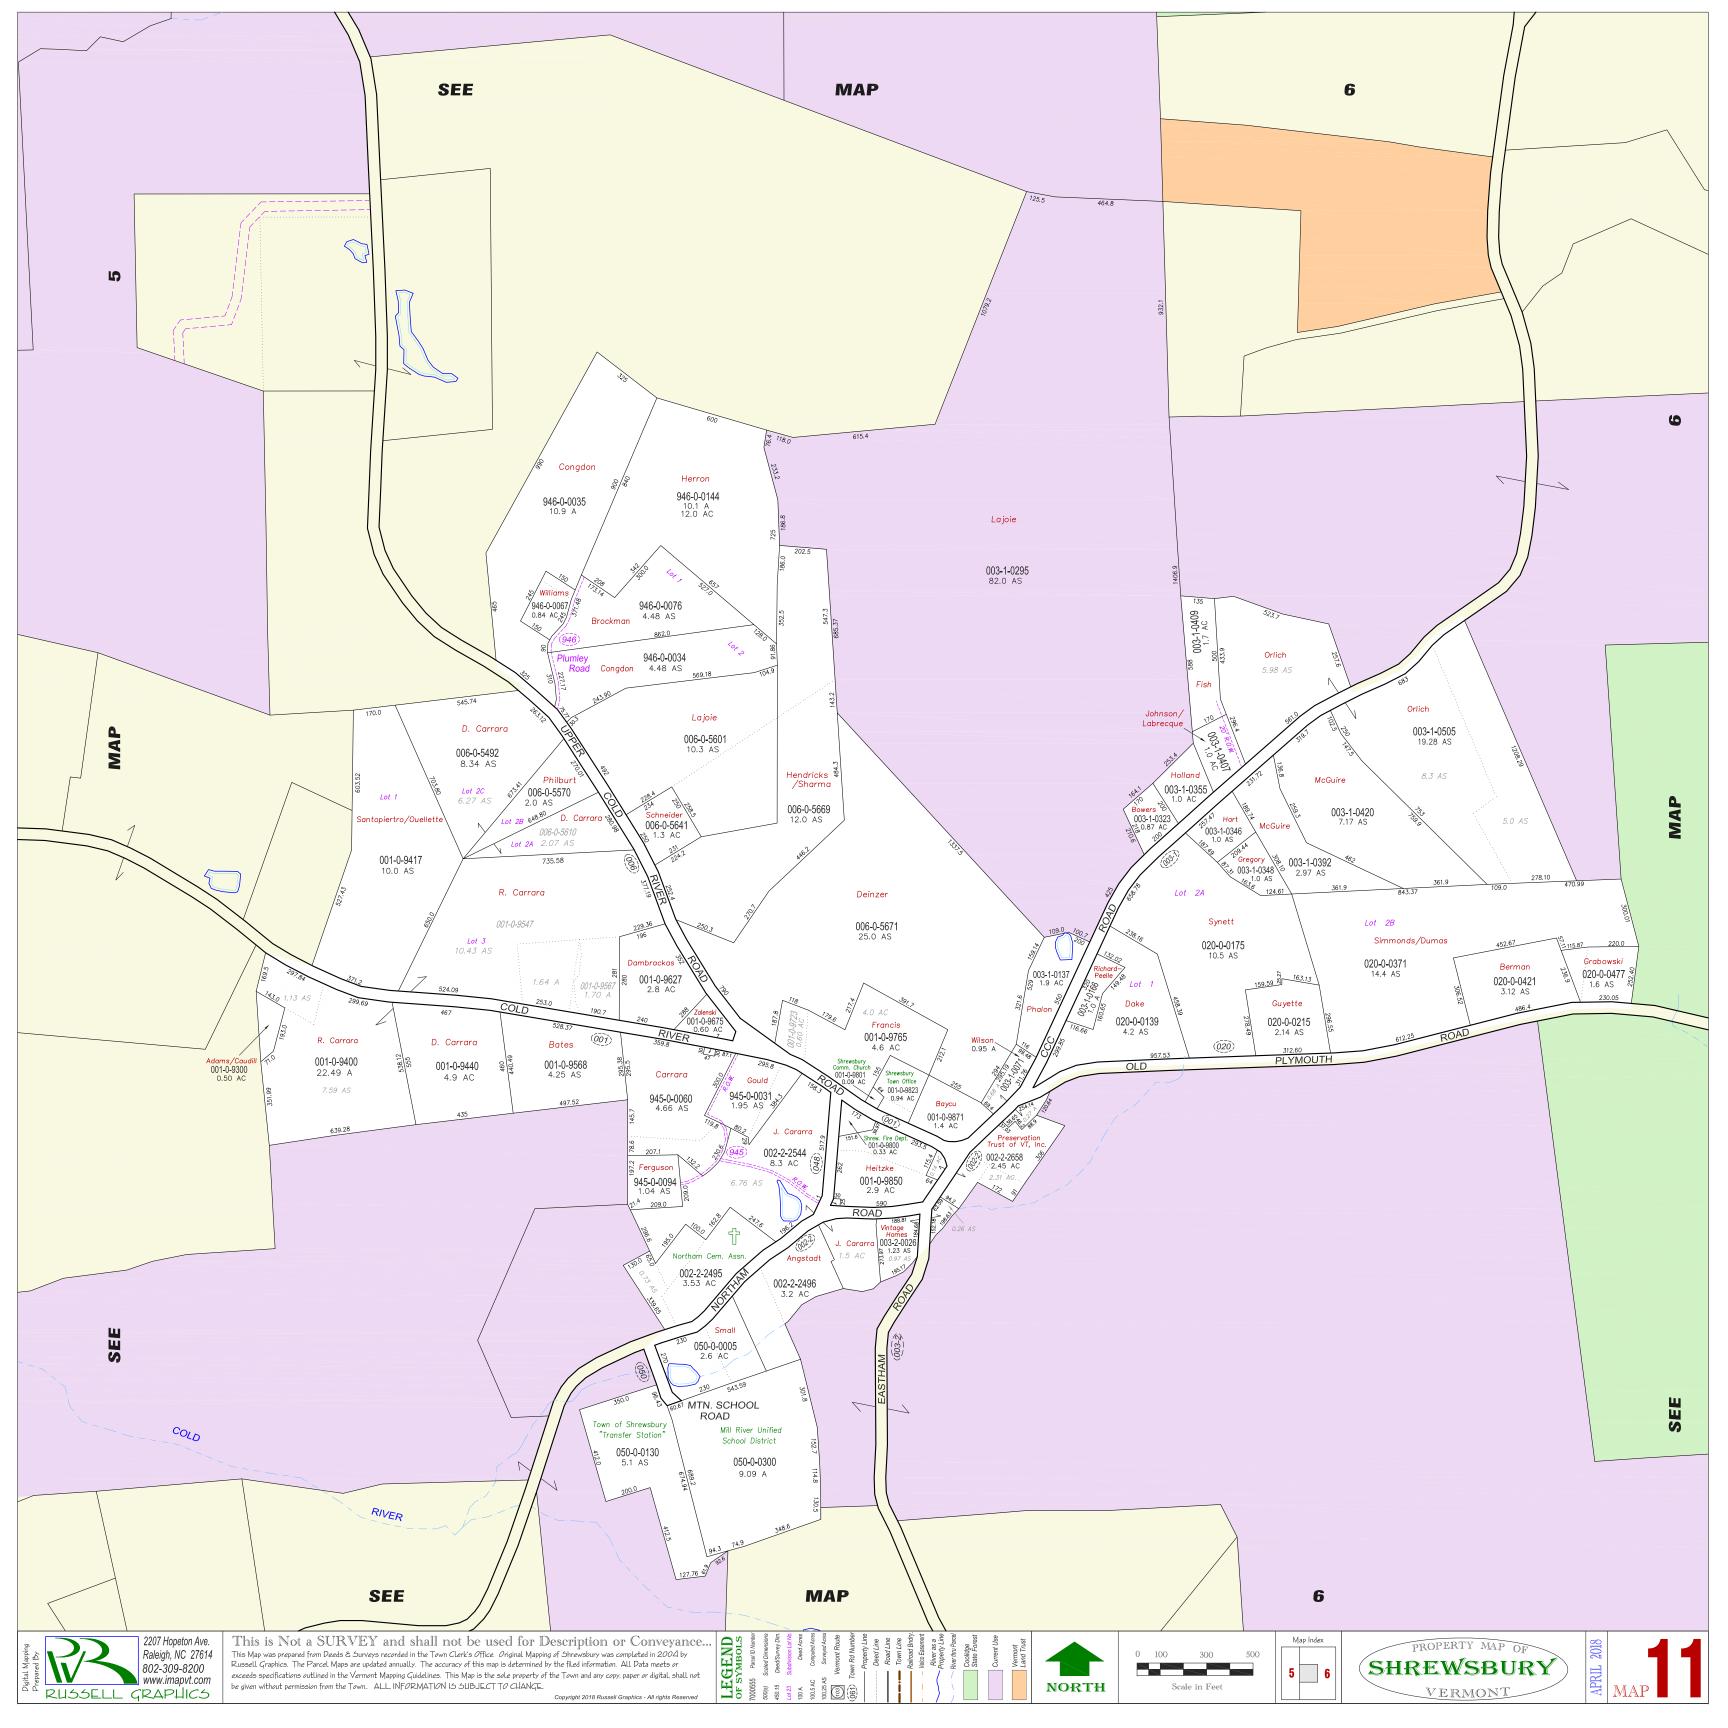

This is Not a SURVEY and shall not be used for Description or Conveyance... This Map was prepared from Deeds & Surveys recorded in the Town Clerk's Office. Original Mapping of Shrewsbury was completed in 2004 by Russell Graphics. The Parcel Maps are updated annually. The accuracy of this map is determined by the filed information. All Data meets or exceeds specifications outlined in the Vermont Mapping Guidelines. This Map is the sole property of the Town and any copy, paper or digital, shall not be given without permission from the Town. ALL INFORMATION 15 SUBJECT TO CHANGE. This Map is the Property of **TOWN CLERK** 

Copyright (C) 2018 Russell Graphics, All Rights Reserved

Original Maps Completed June 2004