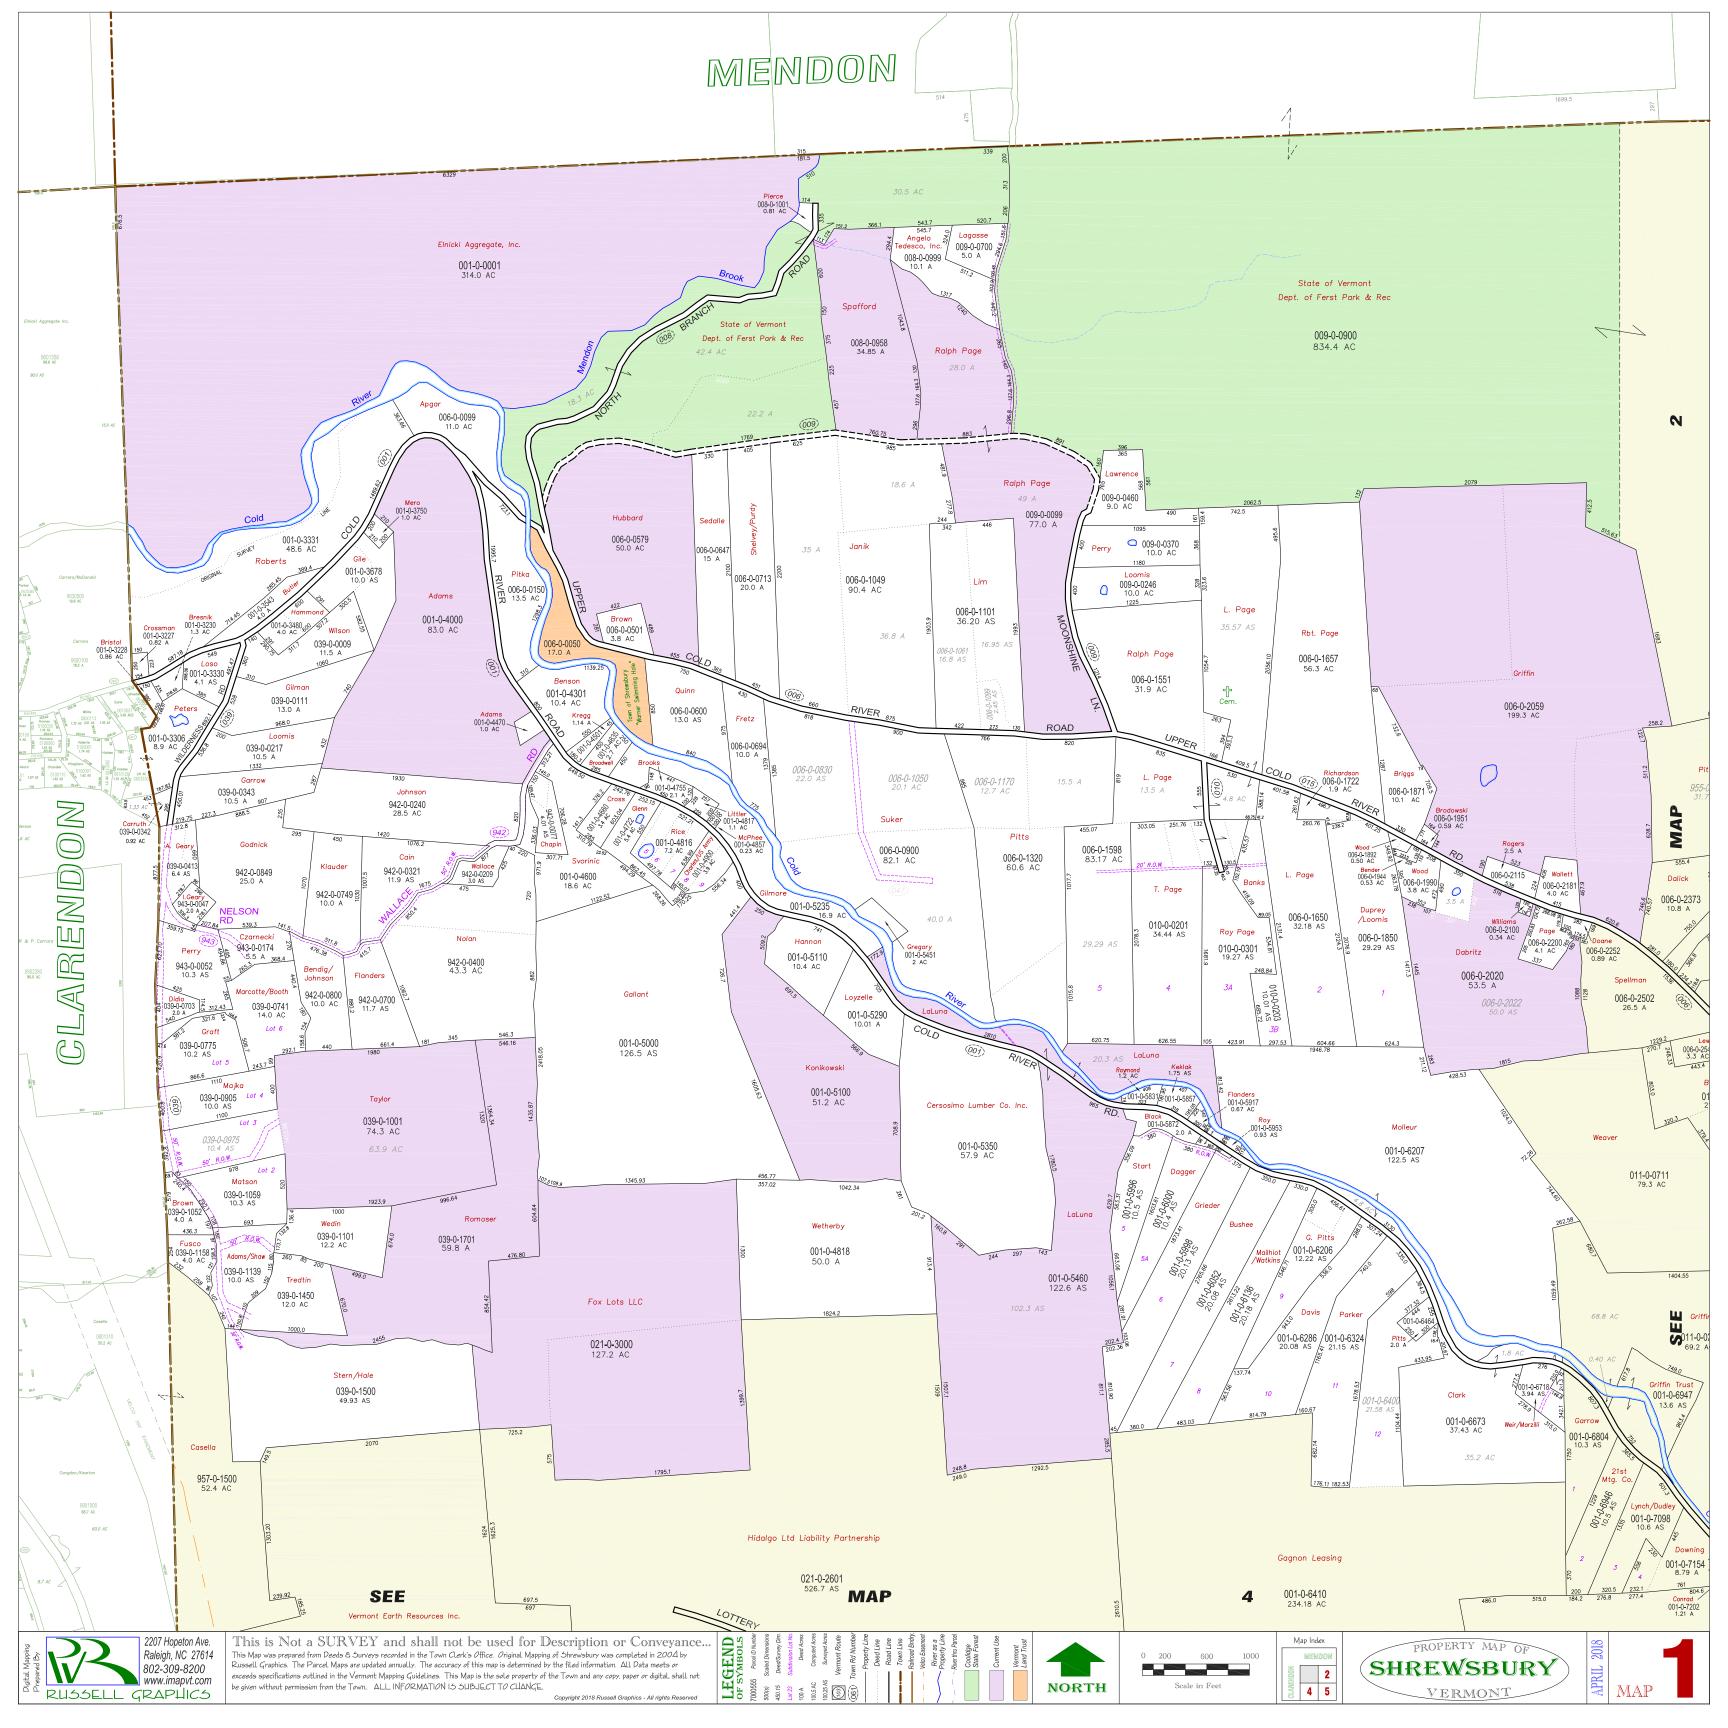

This is Not a SURVEY and shall not be used for Description or Conveyance... This Map was prepared from Deeds & Surveys recorded in the Town Clerk's Office. Original Mapping of Shrewsbury was completed in 2004 by Russell Graphics. The Parcel Maps are updated annually. The accuracy of this map is determined by the filed information. All Data meets or exceeds specifications outlined in the Vermont Mapping Guidelines. This Map is the sole property of the Town and any copy, paper or digital, shall not be given without permission from the Town. ALL INFORMATION 15 SUBJECT TO CHANGE. This Map is the Property of **TOWN CLERK** 

Copyright (C) 2018 Russell Graphics, All Rights Reserved

Original Maps Completed June 2004