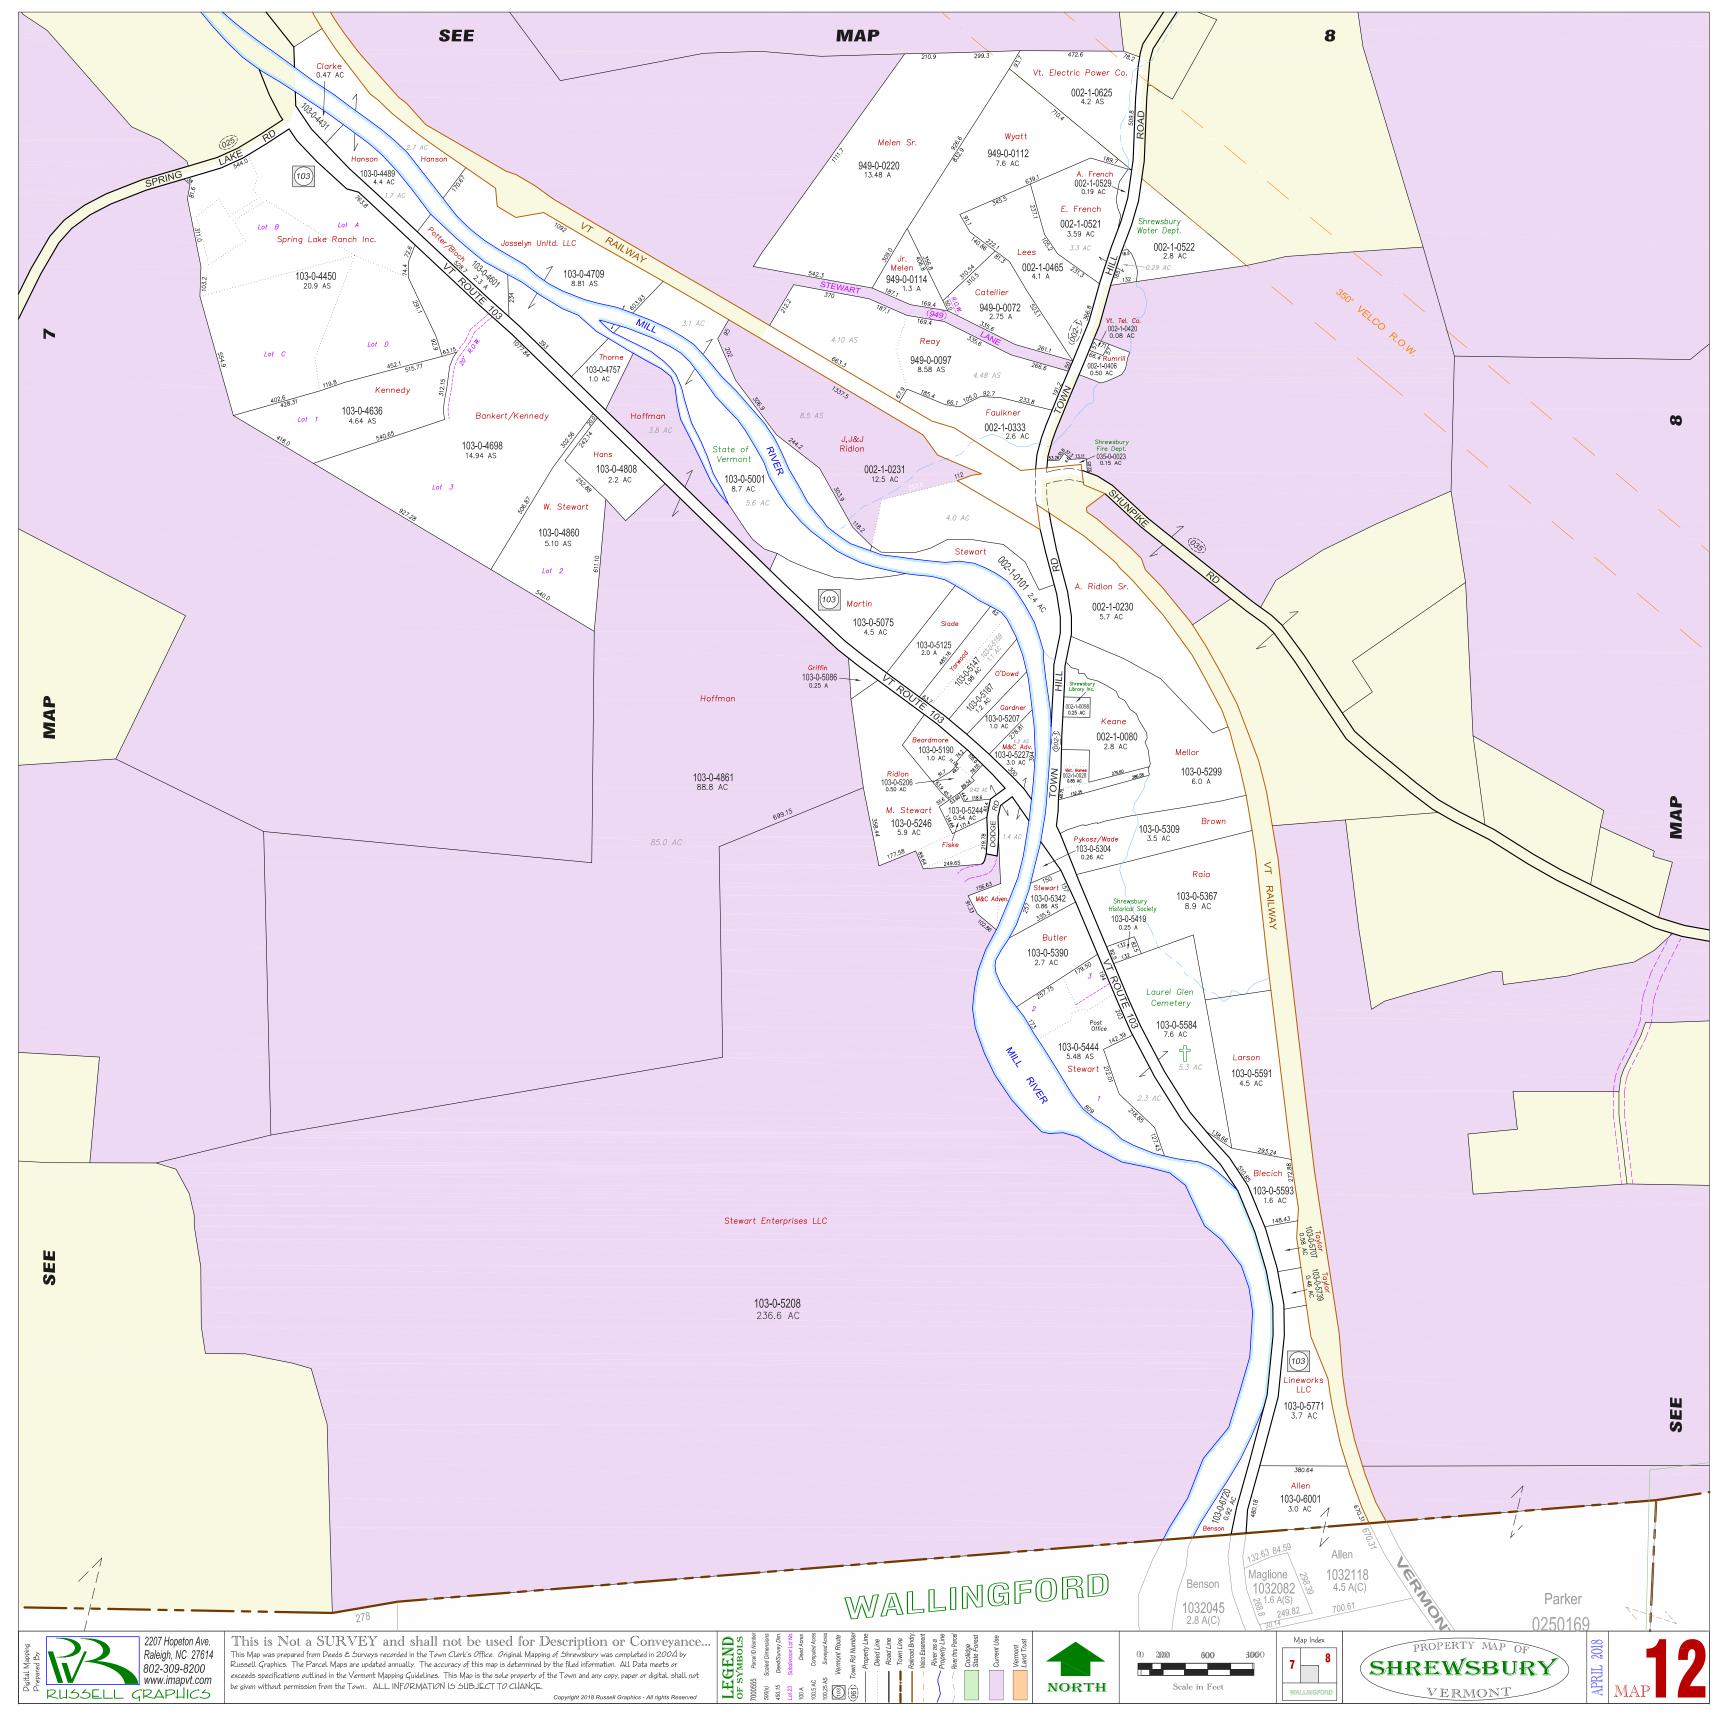

This is Not a SURVEY and shall not be used for Description or Conveyance... This Map was prepared from Deeds & Surveys recorded in the Town Clerk's Office. Original Mapping of Shrewsbury was completed in 2004 by Russell Graphics. The Parcel Maps are updated annually. The accuracy of this map is determined by the filed information. All Data meets or exceeds specifications outlined in the Vermont Mapping Guidelines. This Map is the sole property of the Town and any copy, paper or digital, shall not be given without permission from the Town. ALL INFORMATION 15 SUBJECT TO CHANGE. This Map is the Property of **TOWN CLERK** 

Copyright (C) 2018 Russell Graphics, All Rights Reserved

Original Maps Completed June 2004